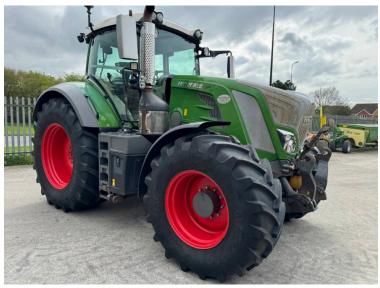

Michael Burdge

Agricultural Machinery Sales

Michael Burdge Ltd, Park Farm, Northend, Yatton, North Somerset, BS49 4AR United Kingdom +44 (0)1934 838385 michael@michaelburdge.com

Make: Fendt

Model: 828 Profi Plus - Complete new engine fitted 2019

Price: £79,500 Ref: T5320

Make / Model: Fendt 828 Profi Plus - Complete new engine fitted 2019

**Year:** 2017

**Hours:** 7765

Colour: Green

Max Speed: 65K

Transmission: Vario

Tyres: 710/70x42 600/70x30

**Condition:** Good

## **Additional Spec:**

- Complete new engine in 2019 at 2500 hours
- Trimble guidance
- Comfort front linkage + PTO
- Front + air cab suspension
- Hydraulic rear top link
- 5 rear DUDK spools
- 1 double front spool + free flow return
- Air brakes
- Power beyond
- · LED work lights
- Twin beacons