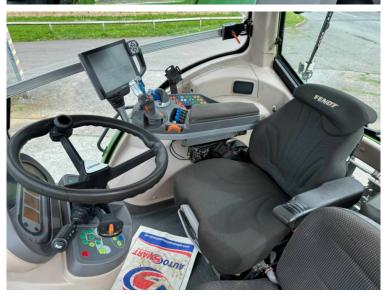

Michael Burdge

Agricultural Machinery Sales

Michael Burdge Ltd, Park Farm, Northend, Yatton, North Somerset, BS49 4AR United Kingdom +44 (0)1934 838385 michael@michaelburdge.com

Make: Fendt

Model: 828 Profi Plus - Complete new engine fitted 2019

Price: £79,500 Ref: T5320

Make / Model: Fendt 828 Profi Plus - Complete new engine fitted 2019

**Year:** 2017

**Hours:** 7765

Colour: Green

Max Speed: 65K

Transmission: Vario

Tyres: 710/70x42 600/70x30

**Condition:** Good