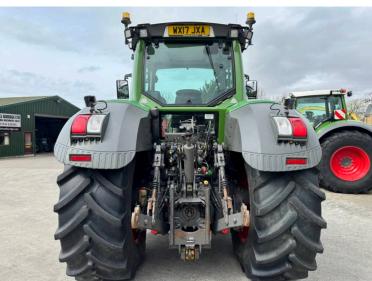

Michael Burdge

Agricultural Machinery Sales

Michael Burdge Ltd, Park Farm, Northend, Yatton, North Somerset, BS49 4AR United Kingdom +44 (0)1934 838385 michael@michaelburdge.com

Make: Fendt

Model: 828 Profi Plus - Complete new engine fitted 2019

Price: £79,500 Ref: T5320

Make / Model: Fendt 828 Profi Plus - Complete new engine fitted 2019

**Year:** 2017

**Hours:** 7765

Colour: Green

Max Speed: 65K

Transmission: Vario

Tyres: 710/70x42 600/70x30

**Condition:** Good

## **Additional Spec:**

- Complete new engine in 2019 at 2500 hours
- Trimble guidance
- Comfort front linkage + PTO
- Front + air cab suspension
- Hydraulic rear top link
- 5 rear DUDK spools
- 1 double front spool + free flow return
- Air brakes
- Power beyond
- · LED work lights
- Twin beacons