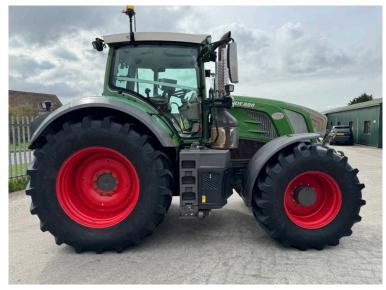

Michael Burdge

Agricultural Machinery Sales

Michael Burdge Ltd, Park Farm, Northend, Yatton, North Somerset, BS49 4AR United Kingdom +44 (0)1934 838385 michael@michaelburdge.com

Make: Fendt

Model: 828 Profi Plus - Complete new engine fitted 2019

Price: £79,500 Ref: T5320

Make / Model: Fendt 828 Profi Plus - Complete new engine fitted 2019

**Year:** 2017

**Hours:** 7765

Colour: Green

Max Speed: 65K

Transmission: Vario

Tyres: 710/70x42 600/70x30

**Condition:** Good

## **Additional Spec:**

- Complete new engine in 2019 at 2500 hours
- Trimble guidance
- Comfort front linkage + PTO
- Front + air cab suspension
- Hydraulic rear top link
- 5 rear DUDK spools
- 1 double front spool + free flow return
- Air brakes
- Power beyond
- · LED work lights
- Twin beacons