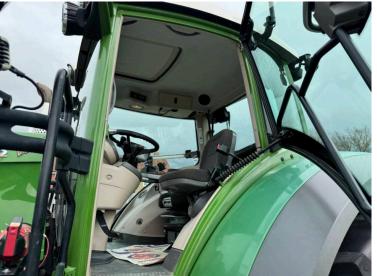

Michael Burdge

Agricultural Machinery Sales

Michael Burdge Ltd, Park Farm, Northend, Yatton, North Somerset, BS49 4AR United Kingdom +44 (0)1934 838385 michael@michaelburdge.com

Make: Fendt

Model: 828 Profi Plus - Complete new engine fitted 2019

Price: £79,500 Ref: T5320

Make / Model: Fendt 828 Profi Plus - Complete new engine fitted 2019

**Year:** 2017

**Hours:** 7765

Colour: Green

Max Speed: 65K

Transmission: Vario

Tyres: 710/70x42 600/70x30

**Condition:** Good