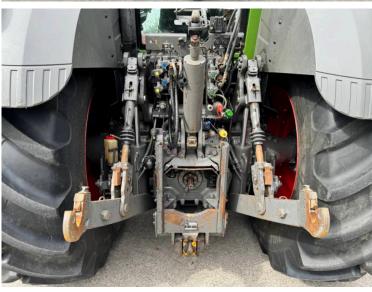

## **Additional Spec:**

- Complete new engine in 2019 at 2500 hours
- Trimble guidance
- Comfort front linkage + PTO
- Front + air cab suspension
- Hydraulic rear top link
- 5 rear DUDK spools
- 1 double front spool + free flow return
- Air brakes
- Power beyond
- · LED work lights
- Twin beacons