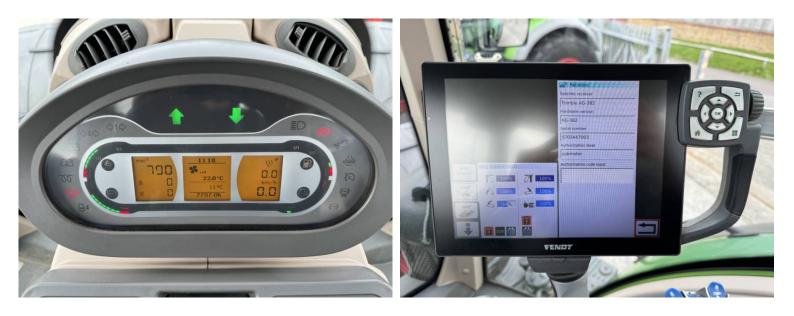

Price: £79,500 Ref: T5320

Make / Model: Fendt 828 Profi Plus - Complete new engine fitted 2019

**Year:** 2017

**Hours:** 7765

Colour: Green

Max Speed: 65K

Transmission: Vario

Tyres: 710/70x42 600/70x30

## **Additional Spec:**

- Complete new engine in 2019 at 2500 hours
- Trimble guidance
- Comfort front linkage + PTO
- Front + air cab suspension
- Hydraulic rear top link
- 5 rear DUDK spools
- 1 double front spool + free flow return
- Air brakes
- Power beyond
- · LED work lights
- Twin beacons