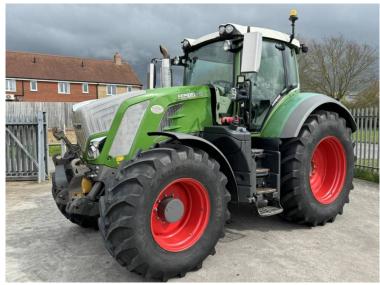

Michael Burdge

Agricultural Machinery Sales

Michael Burdge Ltd, Park Farm, Northend, Yatton, North Somerset, BS49 4AR United Kingdom +44 (0)1934 838385 michael@michaelburdge.com

Make: Fendt

Model: 828 Profi Plus - Complete new engine fitted 2019

Price: £79,500 Ref: T5320

Make / Model: Fendt 828 Profi Plus - Complete new engine fitted 2019

**Year:** 2017

**Hours:** 7765

Colour: Green

Max Speed: 65K

Transmission: Vario

Tyres: 710/70x42 600/70x30

**Condition:** Good

## **Additional Spec:**

- Complete new engine in 2019 at 2500 hours
- Trimble guidance
- Comfort front linkage + PTO
- Front + air cab suspension
- Hydraulic rear top link
- 5 rear DUDK spools
- 1 double front spool + free flow return
- Air brakes
- Power beyond
- · LED work lights
- Twin beacons