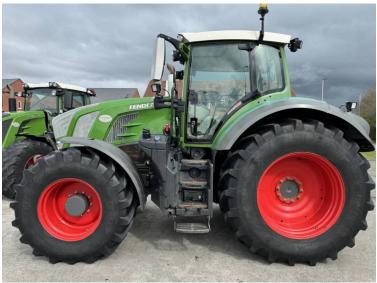

Michael Burdge

Agricultural Machinery Sales

Michael Burdge Ltd, Park Farm, Northend, Yatton, North Somerset, BS49 4AR United Kingdom +44 (0)1934 838385 michael@michaelburdge.com

Make: Fendt

Model: 828 Profi Plus - Complete new engine fitted 2019

Price: £79,500 Ref: T5320

Make / Model: Fendt 828 Profi Plus - Complete new engine fitted 2019

**Year:** 2017

**Hours:** 7765

Colour: Green

Max Speed: 65K

Transmission: Vario

Tyres: 710/70x42 600/70x30

**Condition:** Good

## **Additional Spec:**

- Complete new engine in 2019 at 2500 hours
- Trimble guidance
- Comfort front linkage + PTO
- Front + air cab suspension
- Hydraulic rear top link
- 5 rear DUDK spools
- 1 double front spool + free flow return
- Air brakes
- Power beyond
- · LED work lights
- Twin beacons