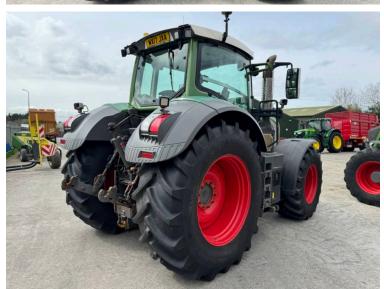

Michael Burdge

Agricultural Machinery Sales

Michael Burdge Ltd, Park Farm, Northend, Yatton, North Somerset, BS49 4AR United Kingdom +44 (0)1934 838385 michael@michaelburdge.com

Make: Fendt

Model: 828 Profi Plus - Complete new engine fitted 2019

Price: £79,500 Ref: T5320

Make / Model: Fendt 828 Profi Plus - Complete new engine fitted 2019

**Year:** 2017

**Hours:** 7765

Colour: Green

Max Speed: 65K

Transmission: Vario

Tyres: 710/70x42 600/70x30

**Condition:** Good

## **Additional Spec:**

- Complete new engine in 2019 at 2500 hours
- Trimble guidance
- Comfort front linkage + PTO
- Front + air cab suspension
- Hydraulic rear top link
- 5 rear DUDK spools
- 1 double front spool + free flow return
- Air brakes
- Power beyond
- · LED work lights
- Twin beacons