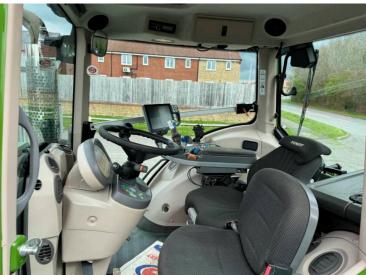

Michael Burdge

Agricultural Machinery Sales

Michael Burdge Ltd, Park Farm, Northend, Yatton, North Somerset, BS49 4AR United Kingdom +44 (0)1934 838385 michael@michaelburdge.com

Make: Fendt

Model: 828 Profi Plus - Complete new engine fitted 2019

Price: £79,500 Ref: T5320

Make / Model: Fendt 828 Profi Plus - Complete new engine fitted 2019

**Year:** 2017

**Hours:** 7765

Colour: Green

Max Speed: 65K

Transmission: Vario

Tyres: 710/70x42 600/70x30

**Condition:** Good