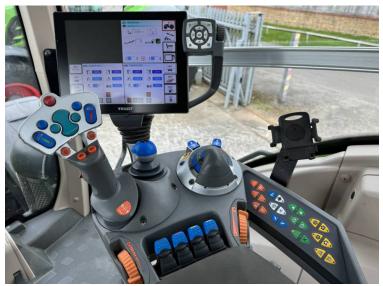

## **Additional Spec:**

- Complete new engine in 2019 at 2500 hours
- Trimble guidance
- Comfort front linkage + PTO
- Front + air cab suspension
- Hydraulic rear top link
- 5 rear DUDK spools
- 1 double front spool + free flow return
- Air brakes
- Power beyond
- · LED work lights
- Twin beacons