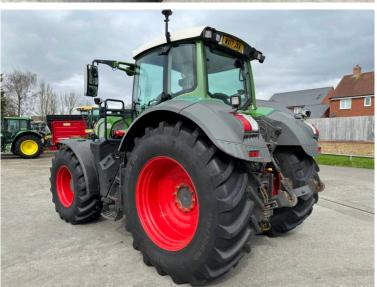

Michael Burdge

Agricultural Machinery Sales

Michael Burdge Ltd, Park Farm, Northend, Yatton, North Somerset, BS49 4AR United Kingdom +44 (0)1934 838385 michael@michaelburdge.com

Make: Fendt

Model: 828 Profi Plus - Complete new engine fitted 2019

Price: £79,500 Ref: T5320

Make / Model: Fendt 828 Profi Plus - Complete new engine fitted 2019

**Year:** 2017

**Hours:** 7765

Colour: Green

Max Speed: 65K

Transmission: Vario

Tyres: 710/70x42 600/70x30

**Condition:** Good

## **Additional Spec:**

- Complete new engine in 2019 at 2500 hours
- Trimble guidance
- Comfort front linkage + PTO
- Front + air cab suspension
- Hydraulic rear top link
- 5 rear DUDK spools
- 1 double front spool + free flow return
- Air brakes
- Power beyond
- · LED work lights
- Twin beacons