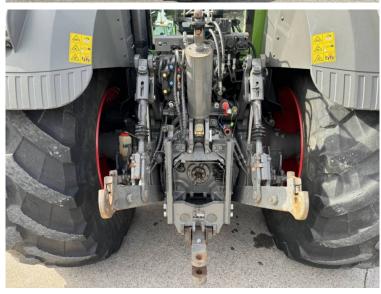

## **Additional Spec:**

- Complete new engine fitted August 2023
- Trimble guidance
- Front linkage + PTO
- Front + cab suspension
- Air brakes
- Power beyond
- Hydraulic rear top link
- 4 rear DUDK spools
- 2 double front spools + free flow return
- LED work lights
- Twin beacons
- Evo seat