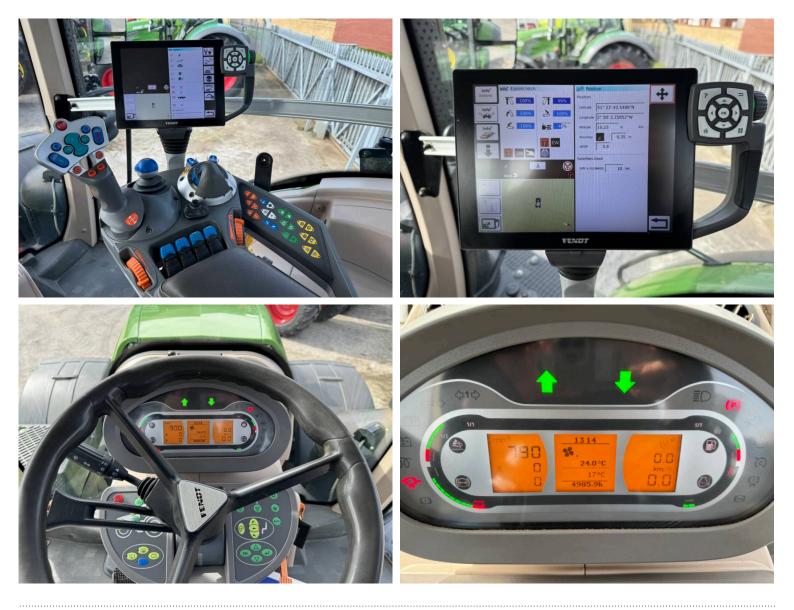

Condition: Very Good

## **Additional Spec:**

- Complete new engine fitted August 2023
- Trimble guidance
- Front linkage + PTO
- Front + cab suspension
- Air brakes
- Power beyond
- Hydraulic rear top link
- 4 rear DUDK spools
- 2 double front spools + free flow return
- LED work lights
- Twin beacons
- Evo seat