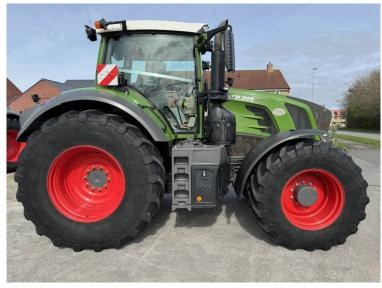

Michael Burdge

Agricultural Machinery Sales

Michael Burdge Ltd, Park Farm, Northend, Yatton, North Somerset, BS49 4AR United Kingdom +44 (0)1934 838385 michael@michaelburdge.com

Make: Fendt

Model: 828 Profi Plus - Complete new engine fitted August 2023

Price: £109,500 Ref: T5325

Make / Model: Fendt 828 Profi Plus - Complete new engine fitted August 2023

**Year:** 2020

**Hours:** 4984

Colour: Green

Max Speed: 65K

Transmission: Vario

Tyres: 650/85x38 600/70x30

Condition: Very Good