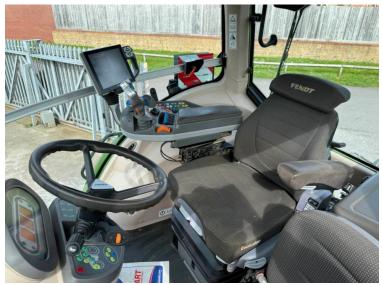

## **Additional Spec:**

- Complete new engine fitted August 2023
- Trimble guidance
- Front linkage + PTO
- Front + cab suspension
- Air brakes
- Power beyond
- Hydraulic rear top link
- 4 rear DUDK spools
- 2 double front spools + free flow return
- LED work lights
- Twin beacons
- Evo seat