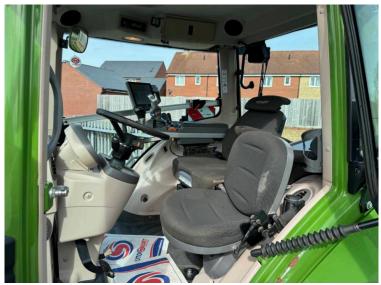

## **Additional Spec:**

- Complete new engine fitted August 2023
- Trimble guidance
- Front linkage + PTO
- Front + cab suspension
- Air brakes
- Power beyond
- Hydraulic rear top link
- 4 rear DUDK spools
- 2 double front spools + free flow return
- LED work lights
- Twin beacons
- Evo seat