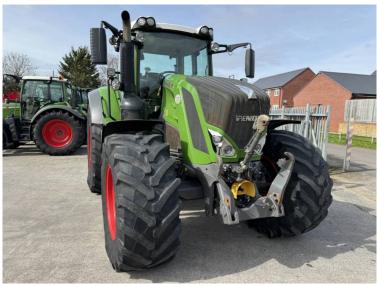

Michael Burdge

Agricultural Machinery Sales

Michael Burdge Ltd, Park Farm, Northend, Yatton, North Somerset, BS49 4AR United Kingdom +44 (0)1934 838385 michael@michaelburdge.com

Make: Fendt

Model: 828 Profi Plus - Complete new engine fitted August 2023

Price: £109,500 Ref: T5325

Make / Model: Fendt 828 Profi Plus - Complete new engine fitted August 2023

**Year:** 2020

**Hours:** 4984

Colour: Green

Max Speed: 65K

Transmission: Vario

Tyres: 650/85x38 600/70x30

Condition: Very Good

## **Additional Spec:**

- Complete new engine fitted August 2023
- Trimble guidance
- Front linkage + PTO
- Front + cab suspension
- Air brakes
- Power beyond
- Hydraulic rear top link
- 4 rear DUDK spools
- 2 double front spools + free flow return
- LED work lights
- Twin beacons
- Evo seat