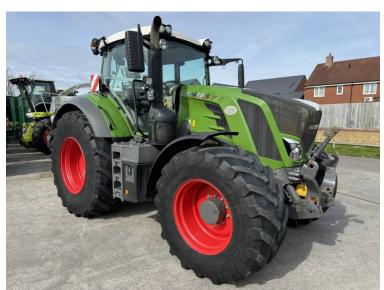

Michael Burdge

Agricultural Machinery Sales

Michael Burdge Ltd, Park Farm, Northend, Yatton, North Somerset, BS49 4AR United Kingdom +44 (0)1934 838385 michael@michaelburdge.com

Make: Fendt

Model: 828 Profi Plus - Complete new engine fitted August 2023

Price: £109,500 Ref: T5325

Make / Model: Fendt 828 Profi Plus - Complete new engine fitted August 2023

**Year:** 2020

**Hours:** 4984

Colour: Green

Max Speed: 65K

Transmission: Vario

Tyres: 650/85x38 600/70x30

Condition: Very Good