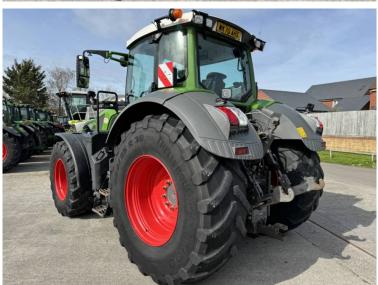

Michael Burdge

Agricultural Machinery Sales

Michael Burdge Ltd, Park Farm, Northend, Yatton, North Somerset, BS49 4AR United Kingdom +44 (0)1934 838385 michael@michaelburdge.com

Make: Fendt

Model: 828 Profi Plus - Complete new engine fitted August 2023

Price: £109,500 Ref: T5325

Make / Model: Fendt 828 Profi Plus - Complete new engine fitted August 2023

**Year:** 2020

**Hours:** 4984

Colour: Green

Max Speed: 65K

Transmission: Vario

Tyres: 650/85x38 600/70x30

Condition: Very Good

## **Additional Spec:**

- Complete new engine fitted August 2023
- Trimble guidance
- Front linkage + PTO
- Front + cab suspension
- Air brakes
- Power beyond
- Hydraulic rear top link
- 4 rear DUDK spools
- 2 double front spools + free flow return
- LED work lights
- Twin beacons
- Evo seat