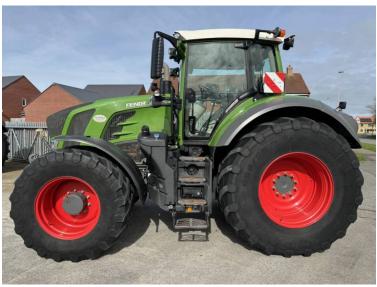

Michael Burdge

Agricultural Machinery Sales

Michael Burdge Ltd, Park Farm, Northend, Yatton, North Somerset, BS49 4AR United Kingdom +44 (0)1934 838385 michael@michaelburdge.com

Make: Fendt

Model: 828 Profi Plus - Complete new engine fitted August 2023

Price: £109,500 Ref: T5325

Make / Model: Fendt 828 Profi Plus - Complete new engine fitted August 2023

**Year:** 2020

**Hours:** 4984

Colour: Green

Max Speed: 65K

Transmission: Vario

Tyres: 650/85x38 600/70x30

Condition: Very Good

## **Additional Spec:**

- Complete new engine fitted August 2023
- Trimble guidance
- Front linkage + PTO
- Front + cab suspension
- Air brakes
- Power beyond
- Hydraulic rear top link
- 4 rear DUDK spools
- 2 double front spools + free flow return
- LED work lights
- Twin beacons
- Evo seat