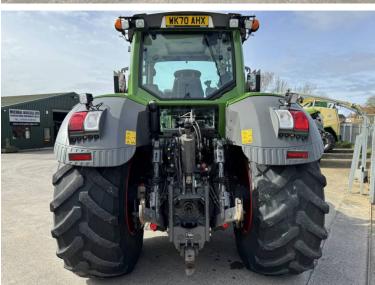

Michael Burdge

Agricultural Machinery Sales

Michael Burdge Ltd, Park Farm, Northend, Yatton, North Somerset, BS49 4AR United Kingdom +44 (0)1934 838385 michael@michaelburdge.com

Make: Fendt

Model: 828 Profi Plus - Complete new engine fitted August 2023

Price: £109,500 Ref: T5325

Make / Model: Fendt 828 Profi Plus - Complete new engine fitted August 2023

**Year:** 2020

**Hours:** 4984

Colour: Green

Max Speed: 65K

Transmission: Vario

Tyres: 650/85x38 600/70x30

Condition: Very Good

## **Additional Spec:**

- Complete new engine fitted August 2023
- Trimble guidance
- Front linkage + PTO
- Front + cab suspension
- Air brakes
- Power beyond
- Hydraulic rear top link
- 4 rear DUDK spools
- 2 double front spools + free flow return
- LED work lights
- Twin beacons
- Evo seat