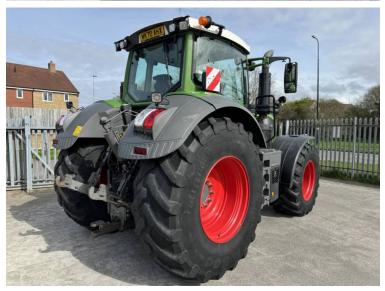

Michael Burdge

Agricultural Machinery Sales

Michael Burdge Ltd, Park Farm, Northend, Yatton, North Somerset, BS49 4AR United Kingdom +44 (0)1934 838385 michael@michaelburdge.com

Make: Fendt

Model: 828 Profi Plus - Complete new engine fitted August 2023

Price: £109,500 Ref: T5325

Make / Model: Fendt 828 Profi Plus - Complete new engine fitted August 2023

**Year:** 2020

**Hours:** 4984

Colour: Green

Max Speed: 65K

Transmission: Vario

Tyres: 650/85x38 600/70x30

Condition: Very Good