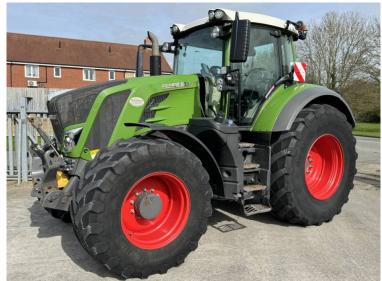

Michael Burdge

Agricultural Machinery Sales

Michael Burdge Ltd, Park Farm, Northend, Yatton, North Somerset, BS49 4AR United Kingdom +44 (0)1934 838385 michael@michaelburdge.com

Make: Fendt

Model: 828 Profi Plus - Complete new engine fitted August 2023

Price: £109,500 Ref: T5325

Make / Model: Fendt 828 Profi Plus - Complete new engine fitted August 2023

**Year:** 2020

**Hours:** 4984

Colour: Green

Max Speed: 65K

Transmission: Vario

Tyres: 650/85x38 600/70x30

Condition: Very Good

## **Additional Spec:**

- Complete new engine fitted August 2023
- Trimble guidance
- Front linkage + PTO
- Front + cab suspension
- Air brakes
- Power beyond
- Hydraulic rear top link
- 4 rear DUDK spools
- 2 double front spools + free flow return
- LED work lights
- Twin beacons
- Evo seat