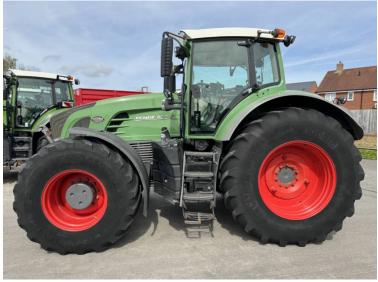

Michael Burdge

Agricultural Machinery Sales

Michael Burdge Ltd, Park Farm, Northend, Yatton, North Somerset, BS49 4AR United Kingdom +44 (0)1934 838385 michael@michaelburdge.com

Make: Fendt

Model: 936 Profi Plus - Reverse Drive

Price: £76,500 Ref: T5307

Make / Model: Fendt 936 Profi Plus - Reverse Drive

**Year:** 2013

**Hours:** 8315

Colour: Green

Max Speed: 65K

Transmission: Vario

**Tyres:** 710/75x42 650/75x30

## **Additional Spec:**

- Front linkage + PTO
- Front + cab suspension
- Reverse drive
- 5 rear DUDK spools
- 1 front spool
- Air brakes
- Power beyond
- LED work lights
- Twin beacons
- Evo seat

Incorporated in England and Wales Company number: 03184184