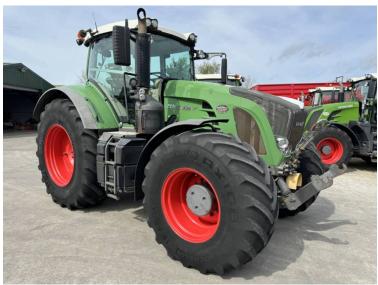

Michael Burdge

Agricultural Machinery Sales

Michael Burdge Ltd, Park Farm, Northend, Yatton, North Somerset, BS49 4AR United Kingdom +44 (0)1934 838385 michael@michaelburdge.com

Make: Fendt

Model: 936 Profi Plus - Reverse Drive

Price: £76,500 Ref: T5307

Make / Model: Fendt 936 Profi Plus - Reverse Drive

**Year:** 2013

**Hours:** 8315

Colour: Green

Max Speed: 65K

Transmission: Vario

**Tyres:** 710/75x42 650/75x30