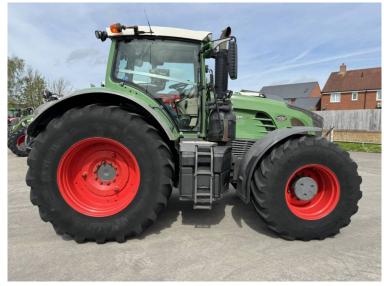

Michael Burdge

Agricultural Machinery Sales

Michael Burdge Ltd, Park Farm, Northend, Yatton, North Somerset, BS49 4AR United Kingdom +44 (0)1934 838385 michael@michaelburdge.com

Make: Fendt

Model: 936 Profi Plus - Reverse Drive

Price: £76,500 Ref: T5307

Make / Model: Fendt 936 Profi Plus - Reverse Drive

**Year:** 2013

**Hours:** 8315

Colour: Green

Max Speed: 65K

Transmission: Vario

**Tyres:** 710/75x42 650/75x30