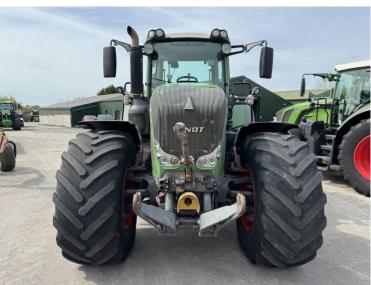

Price: £76,500 Ref: T5307

Make / Model: Fendt 936 Profi Plus - Reverse Drive

**Year:** 2013

**Hours:** 8315

Colour: Green

Max Speed: 65K

Transmission: Vario

**Tyres:** 710/75x42 650/75x30

## **Additional Spec:**

- Front linkage + PTO
- Front + cab suspension
- Reverse drive
- 5 rear DUDK spools
- 1 front spool
- Air brakes
- Power beyond
- LED work lights
- Twin beacons
- Evo seat

Incorporated in England and Wales Company number: 03184184