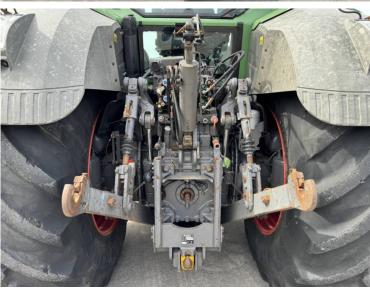

## **Additional Spec:**

- Front linkage + PTO
- Front + cab suspension
- Reverse drive
- 5 rear DUDK spools
- 1 front spool
- Air brakes
- Power beyond
- LED work lights
- Twin beacons
- Evo seat

Incorporated in England and Wales Company number: 03184184