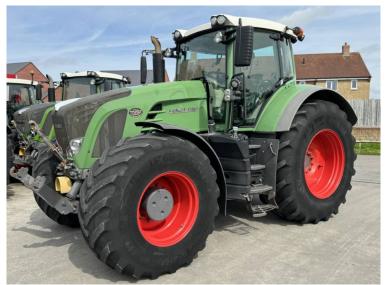

Michael Burdge

Agricultural Machinery Sales

Michael Burdge Ltd, Park Farm, Northend, Yatton, North Somerset, BS49 4AR United Kingdom +44 (0)1934 838385 michael@michaelburdge.com

Make: Fendt

Model: 936 Profi Plus - Reverse Drive

Price: £76,500 Ref: T5307

Make / Model: Fendt 936 Profi Plus - Reverse Drive

**Year:** 2013

**Hours:** 8315

Colour: Green

Max Speed: 65K

Transmission: Vario

**Tyres:** 710/75x42 650/75x30

## **Additional Spec:**

- Front linkage + PTO
- Front + cab suspension
- Reverse drive
- 5 rear DUDK spools
- 1 front spool
- Air brakes
- Power beyond
- LED work lights
- Twin beacons
- Evo seat

Incorporated in England and Wales Company number: 03184184