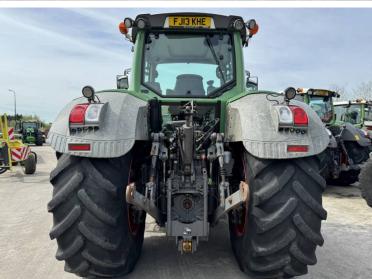

Michael Burdge

Agricultural Machinery Sales

Michael Burdge Ltd, Park Farm, Northend, Yatton, North Somerset, BS49 4AR United Kingdom +44 (0)1934 838385 michael@michaelburdge.com

Make: Fendt

Model: 936 Profi Plus - Reverse Drive

Price: £76,500 Ref: T5307

Make / Model: Fendt 936 Profi Plus - Reverse Drive

**Year:** 2013

**Hours:** 8315

Colour: Green

Max Speed: 65K

Transmission: Vario

**Tyres:** 710/75x42 650/75x30

## **Additional Spec:**

- Front linkage + PTO
- Front + cab suspension
- Reverse drive
- 5 rear DUDK spools
- 1 front spool
- Air brakes
- Power beyond
- LED work lights
- Twin beacons
- Evo seat

Incorporated in England and Wales Company number: 03184184