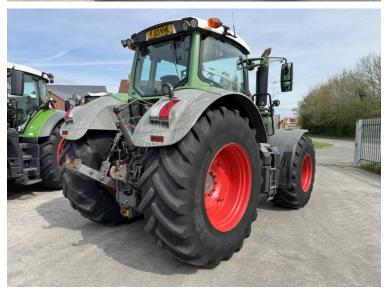

Michael Burdge

Agricultural Machinery Sales

Michael Burdge Ltd, Park Farm, Northend, Yatton, North Somerset, BS49 4AR United Kingdom +44 (0)1934 838385 michael@michaelburdge.com

Make: Fendt

Model: 936 Profi Plus - Reverse Drive

Price: £76,500 Ref: T5307

Make / Model: Fendt 936 Profi Plus - Reverse Drive

**Year:** 2013

**Hours:** 8315

Colour: Green

Max Speed: 65K

Transmission: Vario

**Tyres:** 710/75x42 650/75x30