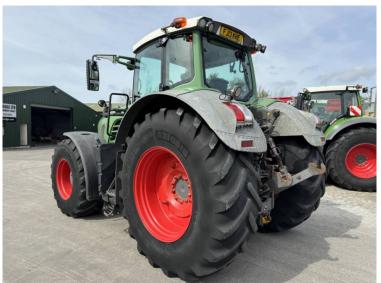

Michael Burdge

Agricultural Machinery Sales

Michael Burdge Ltd, Park Farm, Northend, Yatton, North Somerset, BS49 4AR United Kingdom +44 (0)1934 838385 michael@michaelburdge.com

Make: Fendt

Model: 936 Profi Plus - Reverse Drive

Price: £76,500 Ref: T5307

Make / Model: Fendt 936 Profi Plus - Reverse Drive

**Year:** 2013

**Hours:** 8315

Colour: Green

Max Speed: 65K

Transmission: Vario

**Tyres:** 710/75x42 650/75x30

## **Additional Spec:**

- Front linkage + PTO
- Front + cab suspension
- Reverse drive
- 5 rear DUDK spools
- 1 front spool
- Air brakes
- Power beyond
- LED work lights
- Twin beacons
- Evo seat

Incorporated in England and Wales Company number: 03184184