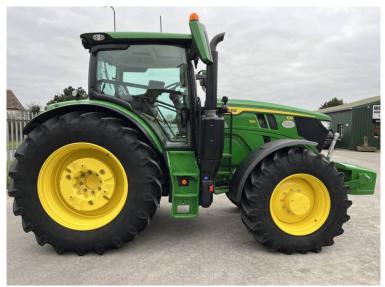

Price: £128,000 Ref: T5308

Make / Model: John Deere 6R185 - 5 year/5000 hrs Power Guard Warranty

**Year:** 2022

**Hours:** 683

Colour: Green

Max Speed: 50K

Transmission: Auto Power

**Tyres:** 650/65x42 540/65x30

**Condition:** Excellent