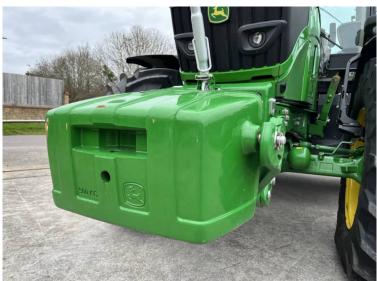

**Condition:** Excellent

## **Additional Spec:**

- Autotrac activated
- Section control
- TLS + cab suspension
- Front linkage
- Front weight
- 4 rear spools
- Air brakes
- 155L/min hydraulic pump
- Electric mirrors
- Reversible fan
- LED work lights
- Twin beacons
- Leather comfort package
- Cooling compartment
- JD Power Guard 5 year / 5000 hour warranty