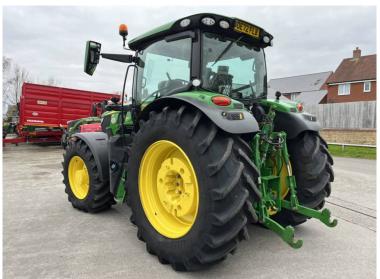

Michael Burdge

Agricultural Machinery Sales

Michael Burdge Ltd, Park Farm, Northend, Yatton, North Somerset, BS49 4AR United Kingdom +44 (0)1934 838385 michael@michaelburdge.com

Make: John Deere

Model: 6R185 - 5 year/5000 hrs Power Guard Warranty

Price: £128,000 Ref: T5308

Make / Model: John Deere 6R185 - 5 year/5000 hrs Power Guard Warranty

**Year:** 2022

**Hours:** 683

Colour: Green

Max Speed: 50K

Transmission: Auto Power

**Tyres:** 650/65x42 540/65x30

**Condition:** Excellent

## **Additional Spec:**

- Autotrac activated
- Section control
- TLS + cab suspension
- Front linkage
- Front weight
- 4 rear spools
- Air brakes
- 155L/min hydraulic pump
- Electric mirrors
- Reversible fan
- LED work lights
- Twin beacons
- Leather comfort package
- Cooling compartment
- JD Power Guard 5 year / 5000 hour warranty