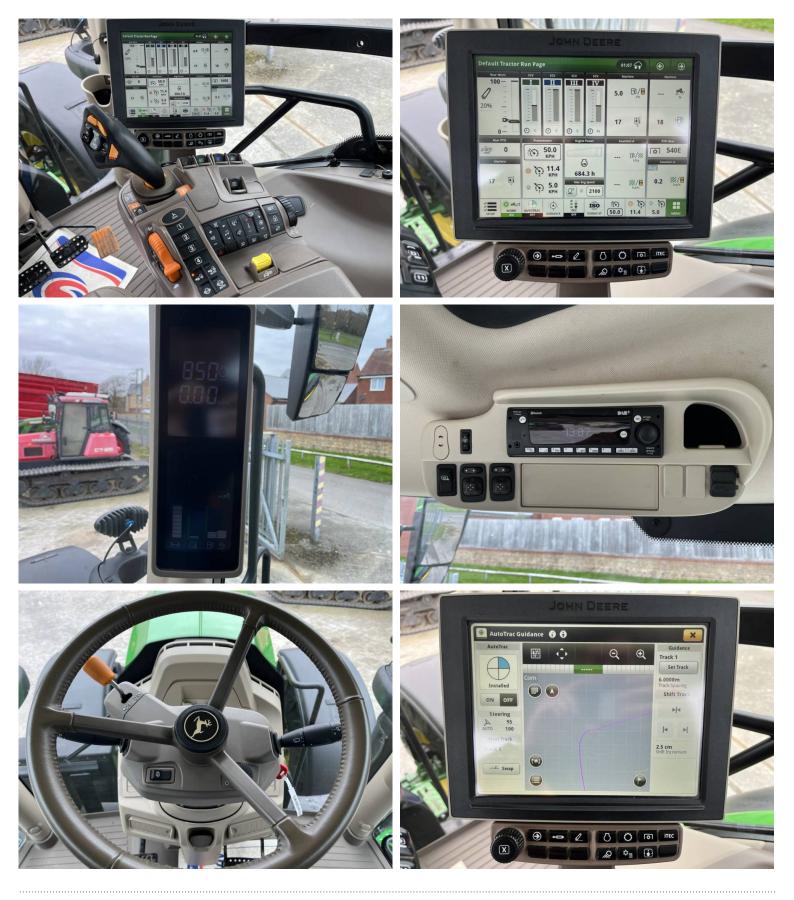

Price: £128,000 Ref: T5308

Make / Model: John Deere 6R185 - 5 year/5000 hrs Power Guard Warranty

**Year:** 2022

**Hours:** 683

Colour: Green

Max Speed: 50K

Transmission: Auto Power

**Tyres:** 650/65x42 540/65x30

**Condition:** Excellent

## **Additional Spec:**

- Autotrac activated
- Section control
- TLS + cab suspension
- Front linkage
- Front weight
- 4 rear spools
- Air brakes
- 155L/min hydraulic pump
- Electric mirrors
- Reversible fan
- LED work lights
- Twin beacons
- Leather comfort package
- Cooling compartment
- JD Power Guard 5 year / 5000 hour warranty