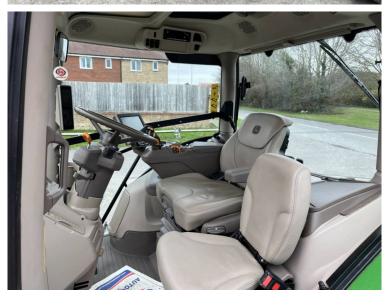

**Condition:** Excellent

## **Additional Spec:**

- Autotrac activated
- Section control
- TLS + cab suspension
- Front linkage
- Front weight
- 4 rear spools
- Air brakes
- 155L/min hydraulic pump
- Electric mirrors
- Reversible fan
- LED work lights
- Twin beacons
- Leather comfort package
- Cooling compartment
- JD Power Guard 5 year / 5000 hour warranty