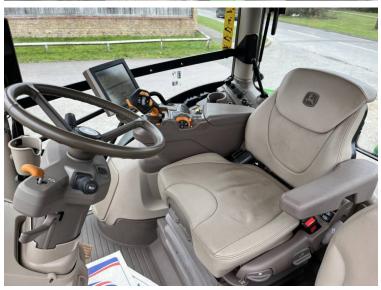

**Condition:** Excellent

## **Additional Spec:**

- Autotrac activated
- Section control
- TLS + cab suspension
- Front linkage
- Front weight
- 4 rear spools
- Air brakes
- 155L/min hydraulic pump
- Electric mirrors
- Reversible fan
- LED work lights
- Twin beacons
- Leather comfort package
- Cooling compartment
- JD Power Guard 5 year / 5000 hour warranty