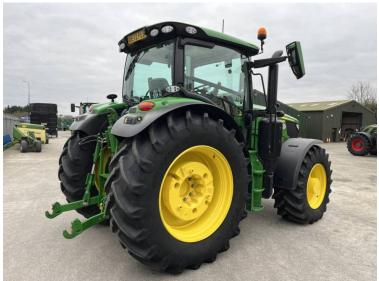

Price: £128,000 Ref: T5308

Make / Model: John Deere 6R185 - 5 year/5000 hrs Power Guard Warranty

**Year:** 2022

**Hours:** 683

Colour: Green

Max Speed: 50K

Transmission: Auto Power

**Tyres:** 650/65x42 540/65x30

**Condition:** Excellent