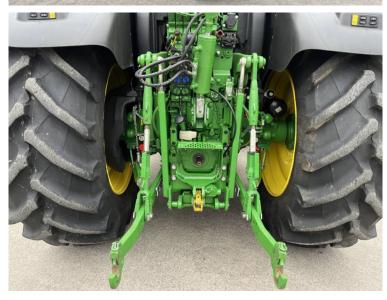

## **Additional Spec:**

- Autotrac activated
- Section control
- TLS + cab suspension
- Front linkage
- Front weight
- 4 rear spools
- Air brakes
- 155L/min hydraulic pump
- Electric mirrors
- Reversible fan
- LED work lights
- Twin beacons
- Leather comfort package
- Cooling compartment
- JD Power Guard 5 year / 5000 hour warranty