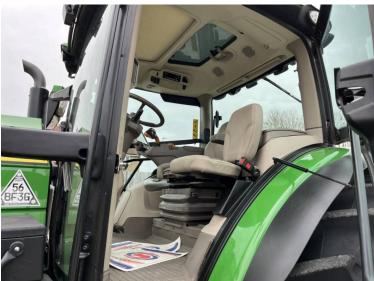

**Condition:** Excellent

## **Additional Spec:**

- Autotrac activated
- Section control
- TLS + cab suspension
- Front linkage
- Front weight
- 4 rear spools
- Air brakes
- 155L/min hydraulic pump
- Electric mirrors
- Reversible fan
- LED work lights
- Twin beacons
- Leather comfort package
- Cooling compartment
- JD Power Guard 5 year / 5000 hour warranty