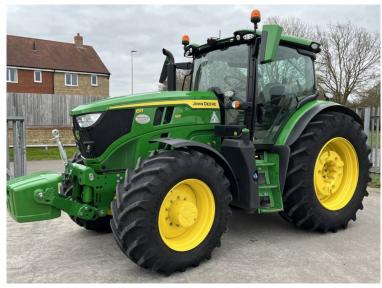

Michael Burdge

Agricultural Machinery Sales

Michael Burdge Ltd, Park Farm, Northend, Yatton, North Somerset, BS49 4AR United Kingdom +44 (0)1934 838385 michael@michaelburdge.com

Make: John Deere

Model: 6R185 - 5 year/5000 hrs Power Guard Warranty

Price: £128,000 Ref: T5308

Make / Model: John Deere 6R185 - 5 year/5000 hrs Power Guard Warranty

**Year:** 2022

**Hours:** 683

Colour: Green

Max Speed: 50K

Transmission: Auto Power

**Tyres:** 650/65x42 540/65x30

**Condition:** Excellent

## **Additional Spec:**

- Autotrac activated
- Section control
- TLS + cab suspension
- Front linkage
- Front weight
- 4 rear spools
- Air brakes
- 155L/min hydraulic pump
- Electric mirrors
- Reversible fan
- LED work lights
- Twin beacons
- Leather comfort package
- Cooling compartment
- JD Power Guard 5 year / 5000 hour warranty