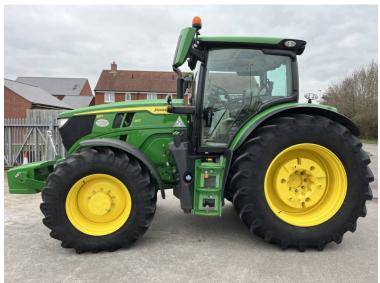

Michael Burdge

Agricultural Machinery Sales

Michael Burdge Ltd, Park Farm, Northend, Yatton, North Somerset, BS49 4AR United Kingdom +44 (0)1934 838385 michael@michaelburdge.com

Make: John Deere

Model: 6R185 - 5 year/5000 hrs Power Guard Warranty

Price: £128,000 Ref: T5308

Make / Model: John Deere 6R185 - 5 year/5000 hrs Power Guard Warranty

**Year:** 2022

**Hours:** 683

Colour: Green

Max Speed: 50K

Transmission: Auto Power

**Tyres:** 650/65x42 540/65x30

**Condition:** Excellent

## **Additional Spec:**

- Autotrac activated
- Section control
- TLS + cab suspension
- Front linkage
- Front weight
- 4 rear spools
- Air brakes
- 155L/min hydraulic pump
- Electric mirrors
- Reversible fan
- LED work lights
- Twin beacons
- Leather comfort package
- Cooling compartment
- JD Power Guard 5 year / 5000 hour warranty