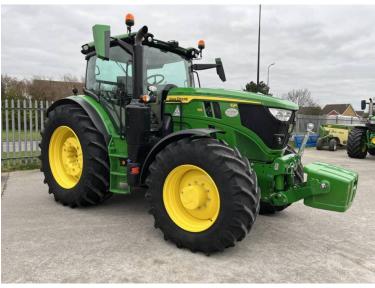

Price: £128,000 Ref: T5308

Make / Model: John Deere 6R185 - 5 year/5000 hrs Power Guard Warranty

**Year:** 2022

**Hours:** 683

Colour: Green

Max Speed: 50K

Transmission: Auto Power

**Tyres:** 650/65x42 540/65x30

**Condition:** Excellent