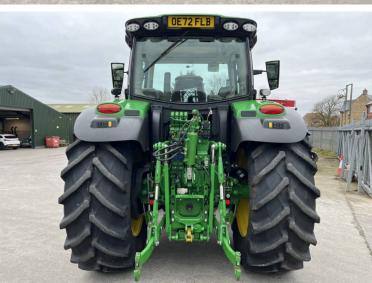

Michael Burdge

Agricultural Machinery Sales

Michael Burdge Ltd, Park Farm, Northend, Yatton, North Somerset, BS49 4AR United Kingdom +44 (0)1934 838385 michael@michaelburdge.com

Make: John Deere

Model: 6R185 - 5 year/5000 hrs Power Guard Warranty

Price: £128,000 Ref: T5308

Make / Model: John Deere 6R185 - 5 year/5000 hrs Power Guard Warranty

**Year:** 2022

**Hours:** 683

Colour: Green

Max Speed: 50K

Transmission: Auto Power

**Tyres:** 650/65x42 540/65x30

**Condition:** Excellent

## **Additional Spec:**

- Autotrac activated
- Section control
- TLS + cab suspension
- Front linkage
- Front weight
- 4 rear spools
- Air brakes
- 155L/min hydraulic pump
- Electric mirrors
- Reversible fan
- LED work lights
- Twin beacons
- Leather comfort package
- Cooling compartment
- JD Power Guard 5 year / 5000 hour warranty