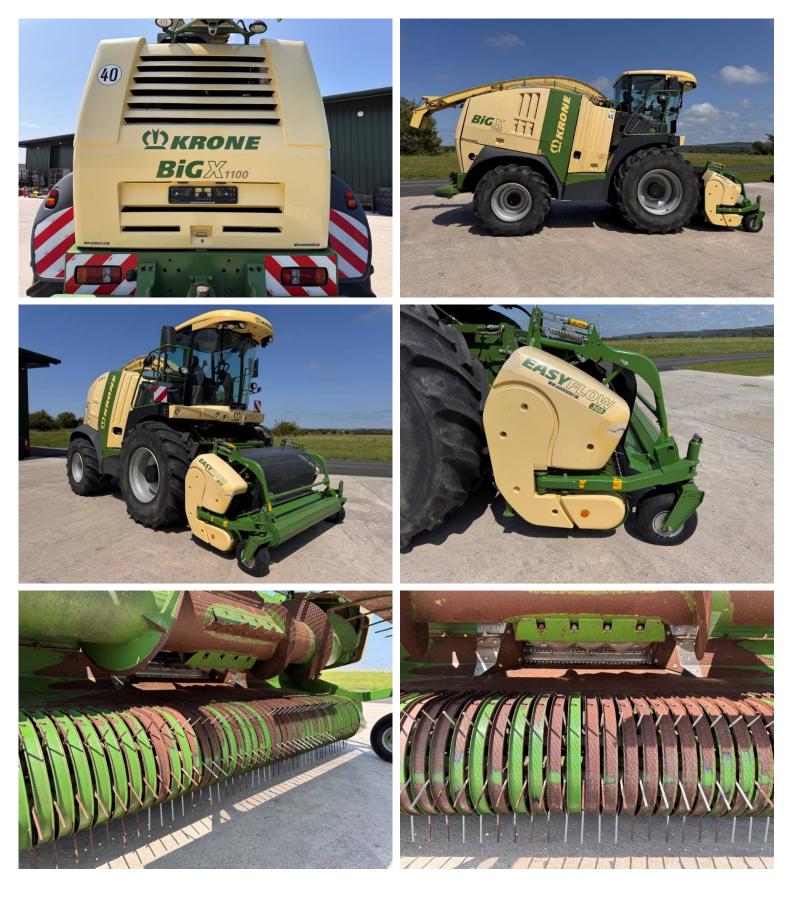

## Make: Krone Model: Big X 1100 \*Fully Serviced\*

Price: £119,750

Make / Model: Krone Big X 1100 \*Fully Serviced\*

**Year:** 2016

Hours: 3928

Grass Pick Up / Header: Krone 3m Easy Flow Grass Pick Up

Condition: Very Good

## Additional Spec:

- Fully serviced for 2025 by Krone dealership
- 3,928 engine hours
- 2,568 drum hours
- 36 knives
- Corn cracker
- Rear weight
- Spout extension
- 800/70×38
- 710/60×30

michael@michaelburdge.com