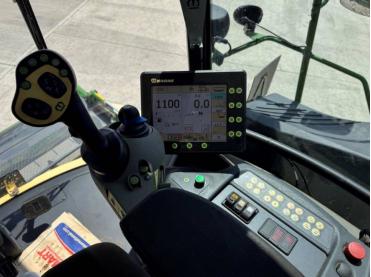

## Make: Krone Model: Big X 1100 \*Fully Serviced\*

Price: £119,750

Make / Model: Krone Big X 1100 \*Fully Serviced\*

**Year:** 2016

Hours: 3928

Grass Pick Up / Header: Krone 3m Easy Flow Grass Pick Up

Condition: Very Good

## Additional Spec:

- Fully serviced for 2025 by Krone dealership
- 3,928 engine hours
- 2,568 drum hours
- 36 knives
- Corn cracker
- Rear weight
- Spout extension
- 800/70×38
- 710/60×30

michael@michaelburdge.com