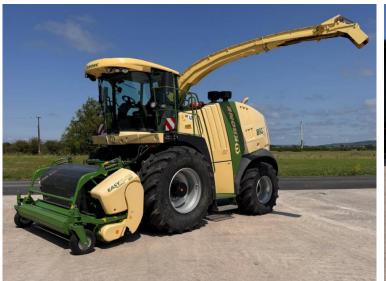

## Make: Krone Model: Big X 1100 \*Fully Serviced\*

Price: £119,750

Make / Model: Krone Big X 1100 \*Fully Serviced\*

**Year:** 2016

Hours: 3928

Grass Pick Up / Header: Krone 3m Easy Flow Grass Pick Up

Condition: Very Good

## Additional Spec:

- Fully serviced for 2025 by Krone dealership
- 3,928 engine hours
- 2,568 drum hours
- 36 knives
- Corn cracker
- Rear weight
- Spout extension
- 800/70×38
- 710/60×30

michael@michaelburdge.com