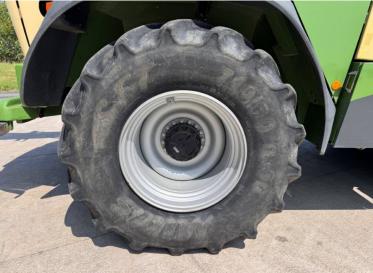

## Additional Spec:

- Fully serviced for 2025 by Krone dealership
- 3,928 engine hours
- 2,568 drum hours
- 36 knives
- Corn cracker
- Rear weight
- Spout extension
- 800/70×38
- 710/60×30

michael@michaelburdge.com