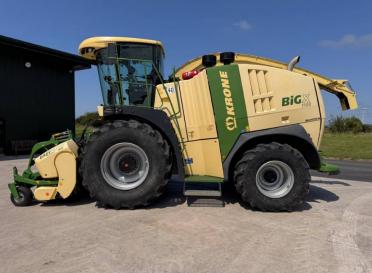

## Make: Krone Model: Big X 1100 \*Fully Serviced\*

Price: £119,750

Make / Model: Krone Big X 1100 \*Fully Serviced\*

**Year:** 2016

Hours: 3928

Grass Pick Up / Header: Krone 3m Easy Flow Grass Pick Up

Condition: Very Good

## Additional Spec:

- Fully serviced for 2025 by Krone dealership
- 3,928 engine hours
- 2,568 drum hours
- 36 knives
- Corn cracker
- Rear weight
- Spout extension
- 800/70×38
- 710/60×30

michael@michaelburdge.com