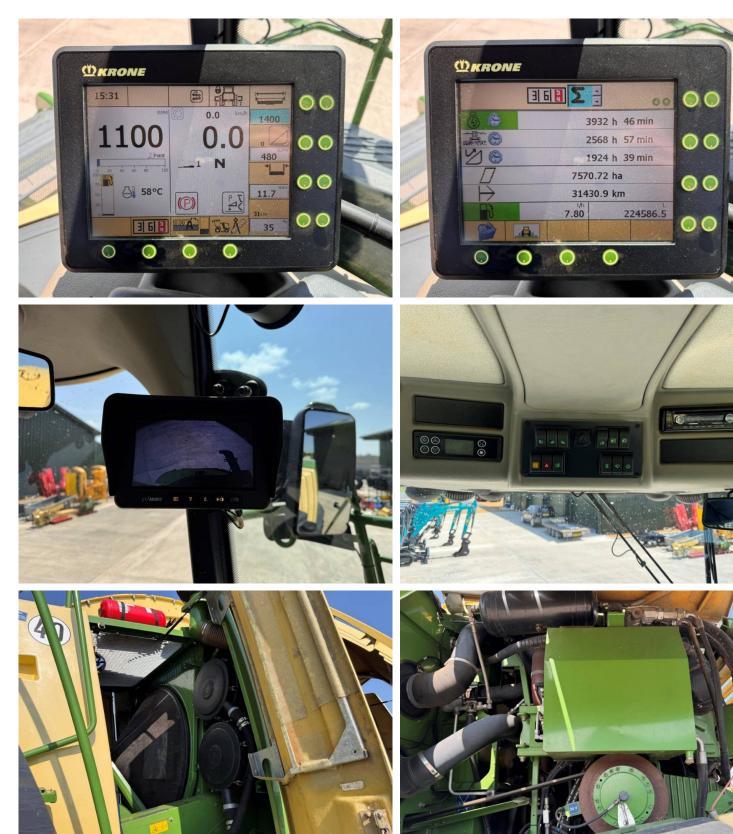

## Make: Krone Model: Big X 1100 \*Fully Serviced\*

Price: £119,750

Make / Model: Krone Big X 1100 \*Fully Serviced\*

**Year:** 2016

Hours: 3928

Grass Pick Up / Header: Krone 3m Easy Flow Grass Pick Up

Condition: Very Good

## Additional Spec:

- Fully serviced for 2025 by Krone dealership
- 3,928 engine hours
- 2,568 drum hours
- 36 knives
- Corn cracker
- Rear weight
- Spout extension
- 800/70×38
- 710/60×30

michael@michaelburdge.com