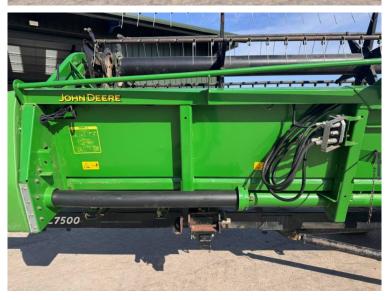

## **Additional Spec:**

• Complete with twin axle Shelbourne Reynolds 7500 trolley

- Missing knife drive gearbox
- Missing PTO drive shaft
- Missing reel star drive small section

Incorporated in England and Wales Company number: 03184184