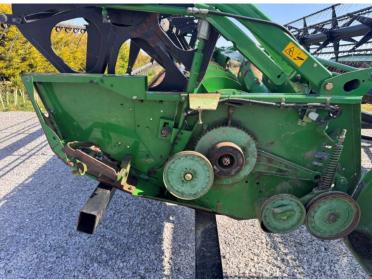

Michael Burdge

Agricultural Machinery Sales

Michael Burdge Limited Pilhay Farm Bristol Road Hewish North Somerset BS24 6SN +44 (0)1934 838385 michael@michaelburdge.com

Make: John Deere

Model: 622R 22ft Header & Trolley for spares or repair

Price: POA Ref: C5494

Make / Model: John Deere 622R 22ft Header & Trolley for spares or repair

**Year:** 2011

Colour: Green

## **Additional Spec:**

• Complete with twin axle Shelbourne Reynolds 7500 trolley

- Missing knife drive gearbox
- Missing PTO drive shaft
- Missing reel star drive small section

Incorporated in England and Wales Company number: 03184184