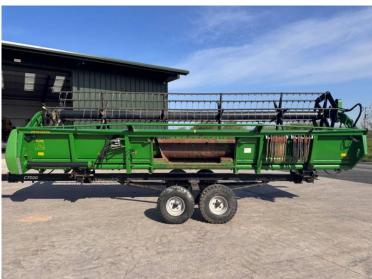

Michael Burdge

Agricultural Machinery Sales

Michael Burdge Limited Pilhay Farm Bristol Road Hewish North Somerset BS24 6SN +44 (0)1934 838385 michael@michaelburdge.com

Make: John Deere

Model: 622R 22ft Header & Trolley for spares or repair

Price: POA Ref: C5494

Make / Model: John Deere 622R 22ft Header & Trolley for spares or repair

**Year:** 2011

Colour: Green

## **Additional Spec:**

• Complete with twin axle Shelbourne Reynolds 7500 trolley

- Missing knife drive gearbox
- Missing PTO drive shaft
- Missing reel star drive small section

Incorporated in England and Wales Company number: 03184184