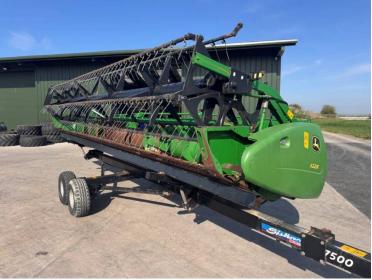

Michael Burdge

Agricultural Machinery Sales

Michael Burdge Limited Pilhay Farm Bristol Road Hewish North Somerset BS24 6SN +44 (0)1934 838385 michael@michaelburdge.com

Make: John Deere

Model: 622R 22ft Header & Trolley for spares or repair

Price: POA Ref: C5494

Make / Model: John Deere 622R 22ft Header & Trolley for spares or repair

**Year:** 2011

Colour: Green

## **Additional Spec:**

• Complete with twin axle Shelbourne Reynolds 7500 trolley

- Missing knife drive gearbox
- Missing PTO drive shaft
- Missing reel star drive small section

Incorporated in England and Wales Company number: 03184184