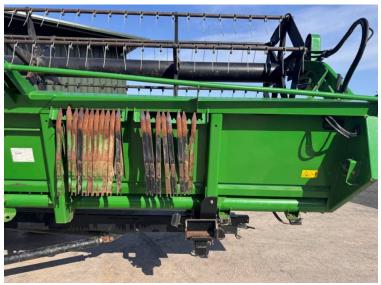

Michael Burdge

Agricultural Machinery Sales

Michael Burdge Limited Pilhay Farm Bristol Road Hewish North Somerset BS24 6SN +44 (0)1934 838385 michael@michaelburdge.com

Make: John Deere

Model: 622R 22ft Header & Trolley for spares or repair

Price: POA Ref: C5494

Make / Model: John Deere 622R 22ft Header & Trolley for spares or repair

**Year:** 2011

Colour: Green

## **Additional Spec:**

• Complete with twin axle Shelbourne Reynolds 7500 trolley

- Missing knife drive gearbox
- Missing PTO drive shaft
- Missing reel star drive small section

Incorporated in England and Wales Company number: 03184184