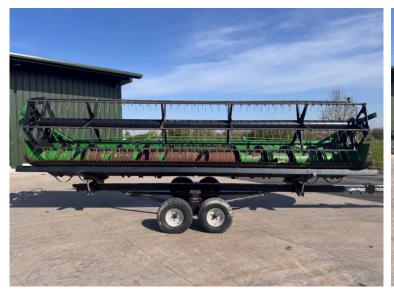

Michael Burdge

Agricultural Machinery Sales

Michael Burdge Limited Pilhay Farm Bristol Road Hewish North Somerset BS24 6SN +44 (0)1934 838385 michael@michaelburdge.com

Make: John Deere

Model: 622R 22ft Header & Trolley for spares or repair

Price: POA Ref: C5494

Make / Model: John Deere 622R 22ft Header & Trolley for spares or repair

**Year:** 2011

Colour: Green

## **Additional Spec:**

• Complete with twin axle Shelbourne Reynolds 7500 trolley

- Missing knife drive gearbox
- Missing PTO drive shaft
- Missing reel star drive small section

Incorporated in England and Wales Company number: 03184184