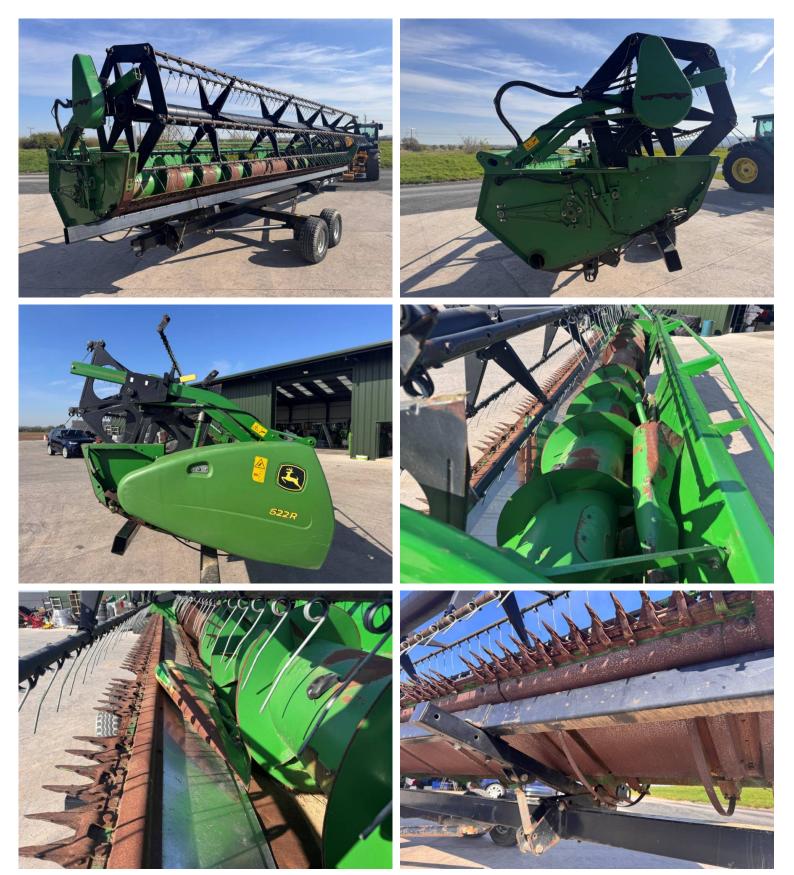

Michael Burdge

Agricultural Machinery Sales

Michael Burdge Limited Pilhay Farm Bristol Road Hewish North Somerset BS24 6SN +44 (0)1934 838385 michael@michaelburdge.com

Make: John Deere

Model: 622R 22ft Header & Trolley for spares or repair

Price: POA Ref: C5494

Make / Model: John Deere 622R 22ft Header & Trolley for spares or repair

**Year:** 2011

Colour: Green

## **Additional Spec:**

• Complete with twin axle Shelbourne Reynolds 7500 trolley

- Missing knife drive gearbox
- Missing PTO drive shaft
- Missing reel star drive small section

Incorporated in England and Wales Company number: 03184184