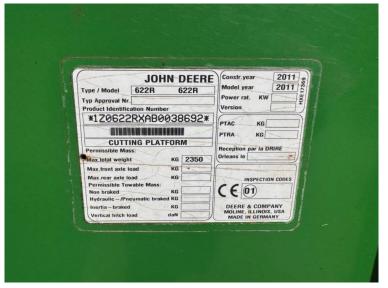

Michael Burdge

Agricultural Machinery Sales

Michael Burdge Limited Pilhay Farm Bristol Road Hewish North Somerset BS24 6SN +44 (0)1934 838385 michael@michaelburdge.com

Make: John Deere

Model: 622R 22ft Header & Trolley for spares or repair

Price: POA Ref: C5494

Make / Model: John Deere 622R 22ft Header & Trolley for spares or repair

**Year:** 2011

Colour: Green

## **Additional Spec:**

• Complete with twin axle Shelbourne Reynolds 7500 trolley

- Missing knife drive gearbox
- Missing PTO drive shaft
- Missing reel star drive small section

Incorporated in England and Wales Company number: 03184184