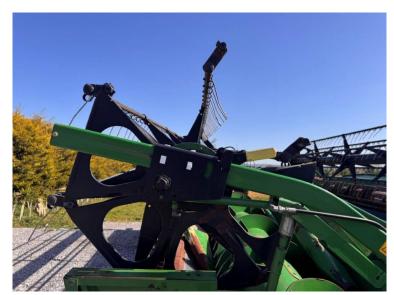

Michael Burdge

Agricultural Machinery Sales

Michael Burdge Limited Pilhay Farm Bristol Road Hewish North Somerset BS24 6SN +44 (0)1934 838385 michael@michaelburdge.com

Make: John Deere

Model: 622R 22ft Header & Trolley for spares or repair

Price: POA Ref: C5494

Make / Model: John Deere 622R 22ft Header & Trolley for spares or repair

**Year:** 2011

Colour: Green

## **Additional Spec:**

• Complete with twin axle Shelbourne Reynolds 7500 trolley

- Missing knife drive gearbox
- Missing PTO drive shaft
- Missing reel star drive small section

Incorporated in England and Wales Company number: 03184184