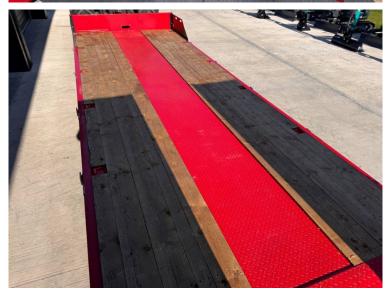

## Make: Redrock Model: 33 Tonne Tri Axle Low Loader

Price: £23,500

Make / Model: Redrock 33 Tonne Tri Axle Low Loader

**Year:** 2024

Colour: Red & Black

## **Additional Spec:**

- Very little use
- 23ft flat bed
- 2ft beaver tail
- Sprung drawbar
- Full commercial axles
- Air & hydraulic brakes c/w load sensing
- Hydraulic loading ramps
- Rear hitch & services
- Rear steering axle
- Outriggers
- Extra shackles
- Bucket rails
- Swivel hitch
- LED lighting
- Toolbox
- 445/45R19.5