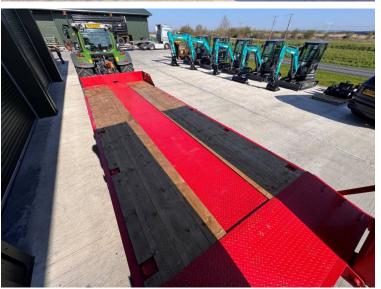

## Make: Redrock Model: 33 Tonne Tri Axle Low Loader

Price: £23,500

Make / Model: Redrock 33 Tonne Tri Axle Low Loader

**Year:** 2024

Colour: Red & Black

## **Additional Spec:**

- Very little use
- 23ft flat bed
- 2ft beaver tail
- Sprung drawbar
- Full commercial axles
- Air & hydraulic brakes c/w load sensing
- Hydraulic loading ramps
- Rear hitch & services
- Rear steering axle
- Outriggers
- Extra shackles
- Bucket rails
- Swivel hitch
- LED lighting
- Toolbox
- 445/45R19.5