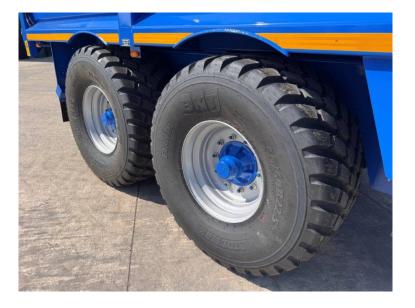

## **Additional Spec:**

- Sprung drawbar
- Full commercial axles
- Air & hydraulic brakes c/w load sensing
- Rear hitch & services
- Full LED lighting
- Tyres 560/60×22/5

Ref: M4348

Incorporated in England and Wales Company number: 03184184