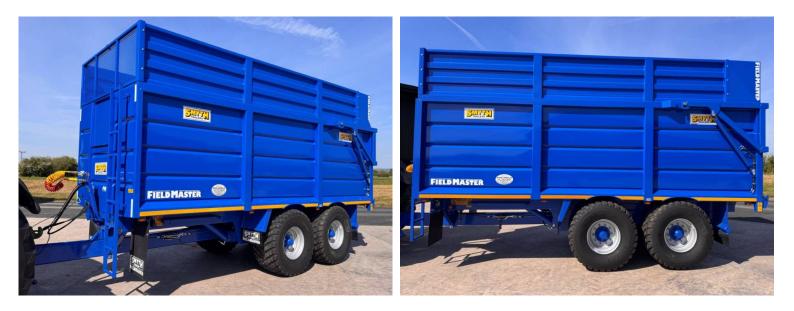

## Make: Smyth Model: Brand New FM18 Silage Trailer (20ft)

Price: POA

Make / Model: Smyth Brand New FM18 Silage Trailer (20ft)

**Year:** 2025

Colour: Blue

## Condition: Brand New

## **Additional Spec:**

- Sprung drawbar
- Full commercial axles
- Air & hydraulic brakes c/w load sensing
- Rear hitch & services
- Full LED lighting
- Tyres 560/60×22/5

Ref: M4348

Incorporated in England and Wales Company number: 03184184