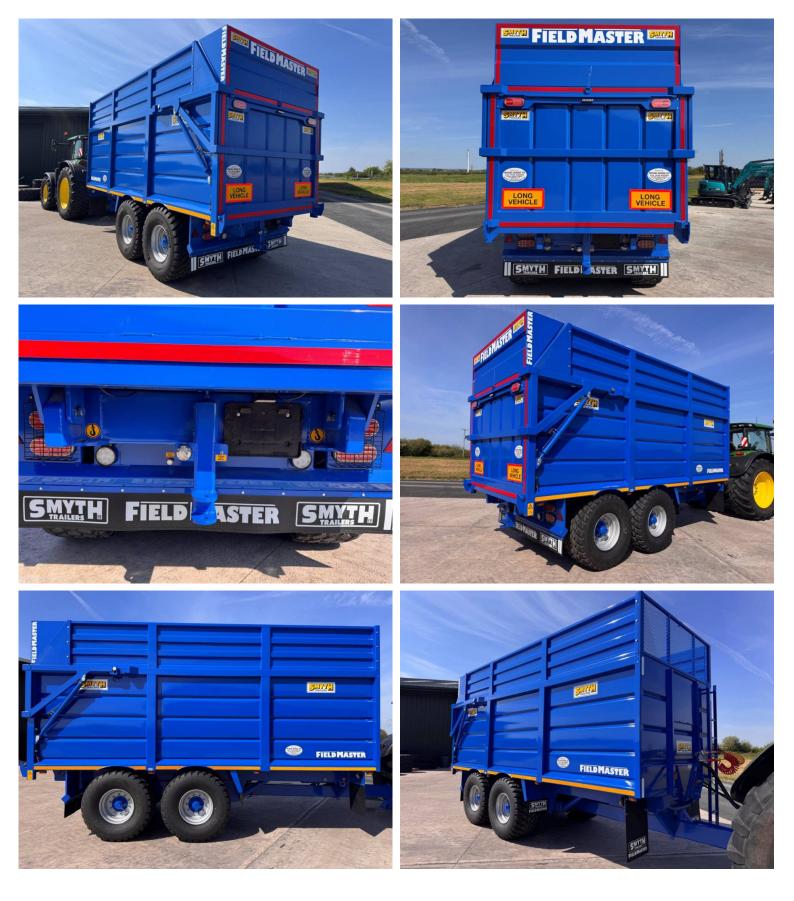

## Make: Smyth Model: Brand New FM18 Silage Trailer (20ft)

Price: POA

Make / Model: Smyth Brand New FM18 Silage Trailer (20ft)

**Year:** 2025

Colour: Blue

## Condition: Brand New

## **Additional Spec:**

- Sprung drawbar
- Full commercial axles
- Air & hydraulic brakes c/w load sensing
- Rear hitch & services
- Full LED lighting
- Tyres 560/60×22/5

Ref: M4348

Incorporated in England and Wales Company number: 03184184