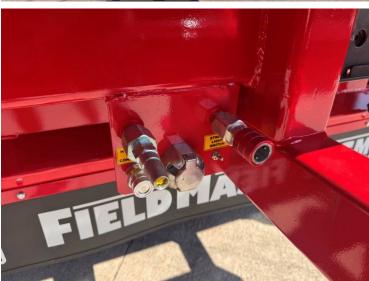

## **Additional Spec:**

- Sprung drawbar
- Full commercial axles
- Air & hydraulic brakes c/w load sensing
- Rear hitch & services including air
- Rear nudge bar
- Full LED lighting
- Lowered R/H silage side
- 560/60×22.5