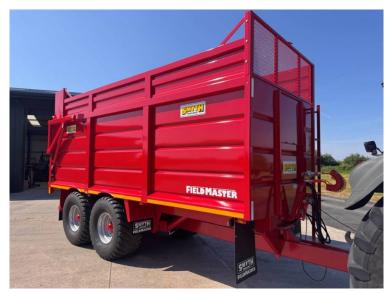

Michael Burdge

Agricultural Machinery Sales

Michael Burdge Limited Pilhay Farm Bristol Road Hewish North Somerset BS24 6SN +44 (0)1934 838385 michael@michaelburdge.com

Make: Smyth

Model: Brand New FM18 Silage Trailer (20ft)

Price: POA Ref: M4355

Make / Model: Smyth Brand New FM18 Silage Trailer (20ft)

**Year:** 2025

Colour: Red

Condition: Brand New

## **Additional Spec:**

- Sprung drawbar
- Full commercial axles
- Air & hydraulic brakes c/w load sensing
- Rear hitch & services including air
- Rear nudge bar
- Full LED lighting
- Lowered R/H silage side
- 560/60×22.5