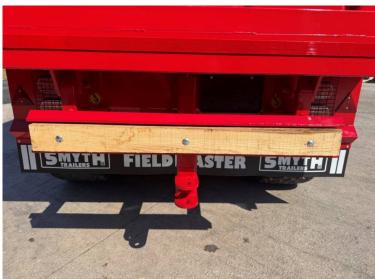

## **Additional Spec:**

- Sprung drawbar
- Full commercial axles
- Air & hydraulic brakes c/w load sensing
- Rear hitch & services including air
- Rear nudge bar
- Full LED lighting
- Lowered R/H silage side
- 560/60×22.5