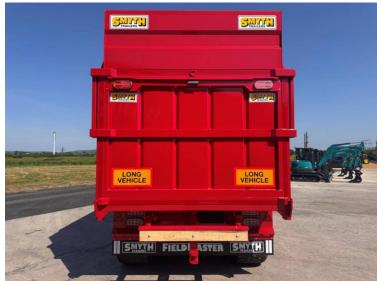

Michael Burdge

Agricultural Machinery Sales

Michael Burdge Limited Pilhay Farm Bristol Road Hewish North Somerset BS24 6SN +44 (0)1934 838385 michael@michaelburdge.com

Make: Smyth

Model: Brand New FM18 Silage Trailer (20ft)

Price: POA Ref: M4355

Make / Model: Smyth Brand New FM18 Silage Trailer (20ft)

**Year:** 2025

Colour: Red

Condition: Brand New

## **Additional Spec:**

- Sprung drawbar
- Full commercial axles
- Air & hydraulic brakes c/w load sensing
- Rear hitch & services including air
- Rear nudge bar
- Full LED lighting
- Lowered R/H silage side
- 560/60×22.5