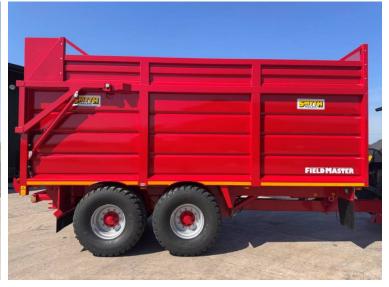

Michael Burdge

Agricultural Machinery Sales

Michael Burdge Limited Pilhay Farm Bristol Road Hewish North Somerset BS24 6SN +44 (0)1934 838385 michael@michaelburdge.com

Make: Smyth

Model: Brand New FM18 Silage Trailer (20ft)

Price: POA Ref: M4355

Make / Model: Smyth Brand New FM18 Silage Trailer (20ft)

**Year:** 2025

Colour: Red

Condition: Brand New

## **Additional Spec:**

- Sprung drawbar
- Full commercial axles
- Air & hydraulic brakes c/w load sensing
- Rear hitch & services including air
- Rear nudge bar
- Full LED lighting
- Lowered R/H silage side
- 560/60×22.5