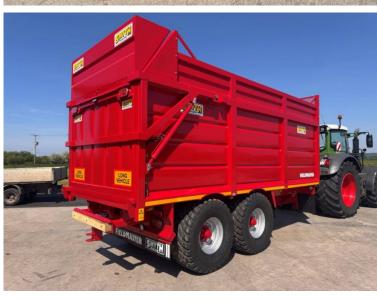

Michael Burdge

Agricultural Machinery Sales

Michael Burdge Limited Pilhay Farm Bristol Road Hewish North Somerset BS24 6SN +44 (0)1934 838385 michael@michaelburdge.com

Make: Smyth

Model: Brand New FM18 Silage Trailer (20ft)

Price: POA Ref: M4355

Make / Model: Smyth Brand New FM18 Silage Trailer (20ft)

**Year:** 2025

Colour: Red

Condition: Brand New

## **Additional Spec:**

- Sprung drawbar
- Full commercial axles
- Air & hydraulic brakes c/w load sensing
- Rear hitch & services including air
- Rear nudge bar
- Full LED lighting
- Lowered R/H silage side
- 560/60×22.5