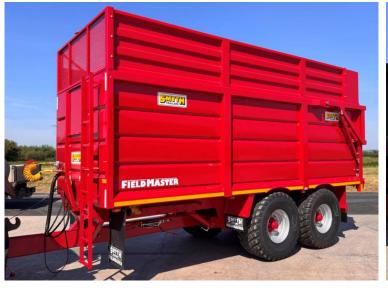

Michael Burdge

Agricultural Machinery Sales

Michael Burdge Limited Pilhay Farm Bristol Road Hewish North Somerset BS24 6SN +44 (0)1934 838385 michael@michaelburdge.com

Make: Smyth

Model: Brand New FM18 Silage Trailer (20ft)

Price: POA Ref: M4355

Make / Model: Smyth Brand New FM18 Silage Trailer (20ft)

**Year:** 2025

Colour: Red

Condition: Brand New

## **Additional Spec:**

- Sprung drawbar
- Full commercial axles
- Air & hydraulic brakes c/w load sensing
- Rear hitch & services including air
- Rear nudge bar
- Full LED lighting
- Lowered R/H silage side
- 560/60×22.5