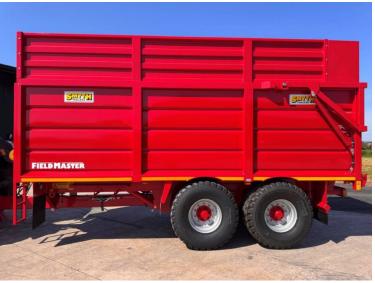

Michael Burdge

Agricultural Machinery Sales

Michael Burdge Limited Pilhay Farm Bristol Road Hewish North Somerset BS24 6SN +44 (0)1934 838385 michael@michaelburdge.com

Make: Smyth

Model: Brand New FM18 Silage Trailer (20ft)

Price: POA Ref: M4355

Make / Model: Smyth Brand New FM18 Silage Trailer (20ft)

**Year:** 2025

Colour: Red

Condition: Brand New

## **Additional Spec:**

- Sprung drawbar
- Full commercial axles
- Air & hydraulic brakes c/w load sensing
- Rear hitch & services including air
- Rear nudge bar
- Full LED lighting
- Lowered R/H silage side
- 560/60×22.5