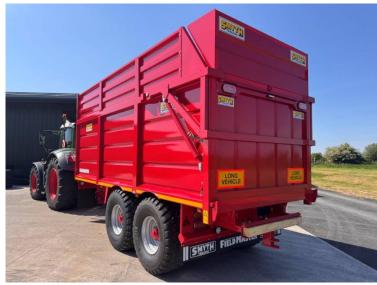

Michael Burdge

Agricultural Machinery Sales

Michael Burdge Limited Pilhay Farm Bristol Road Hewish North Somerset BS24 6SN +44 (0)1934 838385 michael@michaelburdge.com

Make: Smyth

Model: Brand New FM18 Silage Trailer (20ft)

Price: POA Ref: M4355

Make / Model: Smyth Brand New FM18 Silage Trailer (20ft)

**Year:** 2025

Colour: Red

Condition: Brand New

## **Additional Spec:**

- Sprung drawbar
- Full commercial axles
- Air & hydraulic brakes c/w load sensing
- Rear hitch & services including air
- Rear nudge bar
- Full LED lighting
- Lowered R/H silage side
- 560/60×22.5