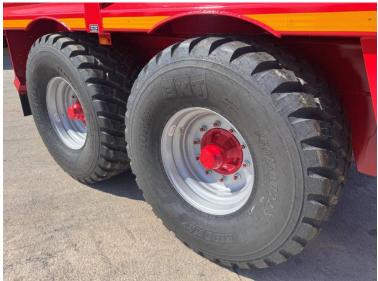

## **Additional Spec:**

- Sprung drawbar
- Full commercial axles
- Air & hydraulic brakes c/w load sensing
- Rear hitch & services including air
- Rear nudge bar
- Full LED lighting
- Lowered R/H silage side
- 560/60×22.5