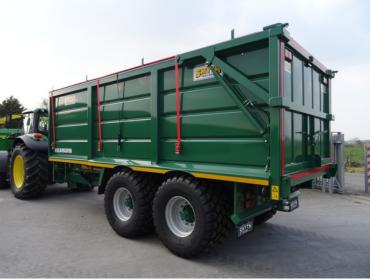

Michael Burdge

Agricultural Machinery Sales

Michael Burdge Limited Pilhay Farm Bristol Road Hewish North Somerset BS24 6SN +44 (0)1934 838385 michael@michaelburdge.com

Make: Smyth

**Model: Field Master Grain Trailers** 

Price: POA Ref: N/A

Field Master Grain Trailers come fitted with a full width perspex front window. Rollover sheets with front platform and ladder are also available as an option.

Field Master Grain trailers are available in the following sizes:-

- 16 tonne Field Master Grain;
- 18 tonne Field Master Grain;
- and 20 tonne Field Master Grain.

Incorporated in England and Wales Company number: 03184184