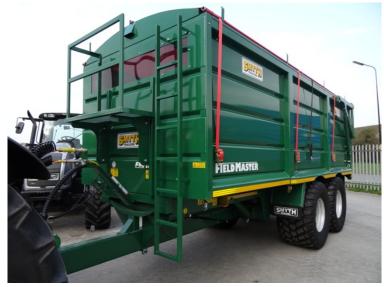

Michael Burdge

Agricultural Machinery Sales

Michael Burdge Limited Pilhay Farm Bristol Road Hewish North Somerset BS24 6SN +44 (0)1934 838385 michael@michaelburdge.com

Make: Smyth

**Model: Field Master Grain Trailers** 

Price: POA Ref: N/A

Field Master Grain Trailers come fitted with a full width perspex front window. Rollover sheets with front platform and ladder are also available as an option.

Field Master Grain trailers are available in the following sizes:-

- 16 tonne Field Master Grain;
- 18 tonne Field Master Grain;
- and 20 tonne Field Master Grain.

Incorporated in England and Wales Company number: 03184184