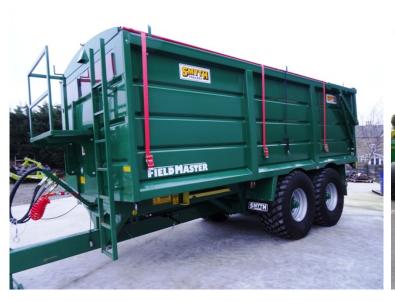

Michael Burdge

Agricultural Machinery Sales

Michael Burdge Limited Pilhay Farm Bristol Road Hewish North Somerset BS24 6SN +44 (0)1934 838385 michael@michaelburdge.com

Make: Smyth

**Model: Field Master Grain Trailers** 

Price: POA Ref: N/A

Field Master Grain Trailers come fitted with a full width perspex front window. Rollover sheets with front platform and ladder are also available as an option.

Field Master Grain trailers are available in the following sizes:-

- 16 tonne Field Master Grain;
- 18 tonne Field Master Grain;
- and 20 tonne Field Master Grain.

Incorporated in England and Wales Company number: 03184184