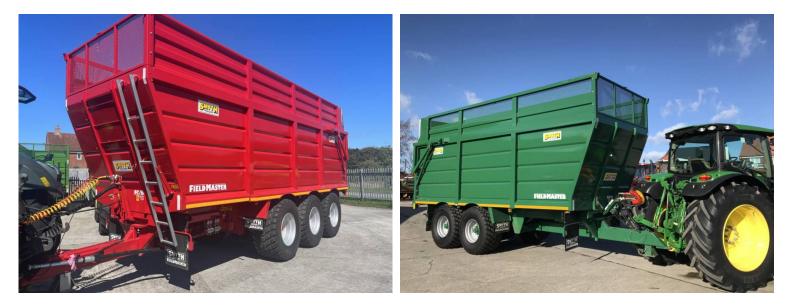

Field Master Super Cube Trailers are designed for increased capacity with higher sides and with a unique sloping front. The 20'6" Field Master Super Cube has more capacity than a 22' standard Field Master.

Field Master Super Cube Trailers are available in the following sizes:-

- 18' Field Master Super Cube;
- 20'6" Field Master Super Cube;
- and 22' Field Master Super Cube.

Ref: N/A

Incorporated in England and Wales Company number: 03184184