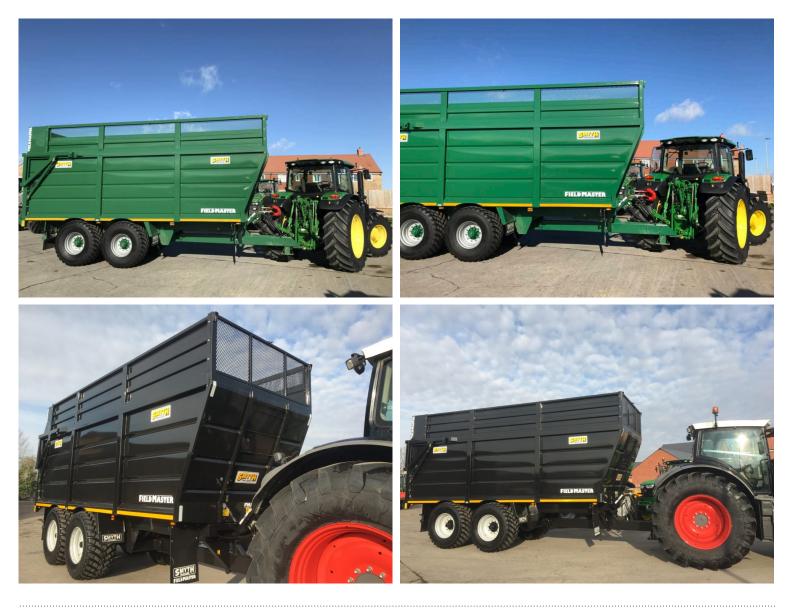

Field Master Super Cube Trailers are designed for increased capacity with higher sides and with a unique sloping front. The 20'6" Field Master Super Cube has more capacity than a 22' standard Field Master.

Field Master Super Cube Trailers are available in the following sizes:-

- 18' Field Master Super Cube;
- 20'6" Field Master Super Cube;
- and 22' Field Master Super Cube.

Ref: N/A

Incorporated in England and Wales Company number: 03184184