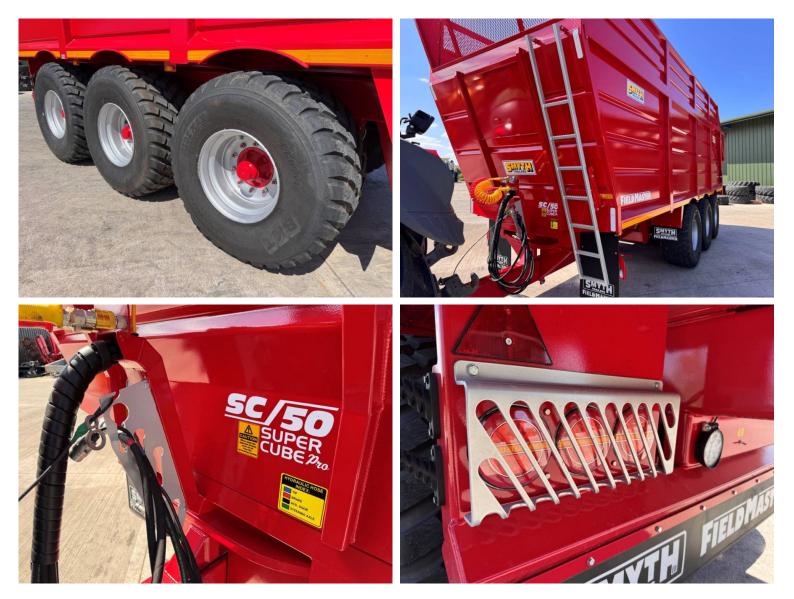

Michael Burdge

Agricultural Machinery Sales

Michael Burdge Limited Pilhay Farm Bristol Road Hewish North Somerset BS24 6SN +44 (0)1934 838385 michael@michaelburdge.com

Make: Smyth

**Model: Super Cube 50 Pro Silage Trailer** 

Price: POA Ref: M4351

Make / Model: Smyth Super Cube 50 Pro Silage Trailer

**Year:** 2025

Colour: Red

Condition: Brand New

## **Additional Spec:**

- Pro spec
- Swivel hitch
- Sprung drawbar
- Full commercial axles
- Air & hydraulic brakes c/w load sensing
- Passive rear steering axle
- Full LED lighting
- Galvanised extras!
- 560/60×22.5