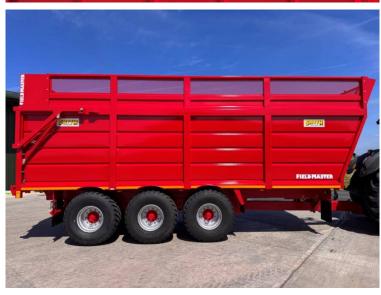

Michael Burdge

Agricultural Machinery Sales

Michael Burdge Limited Pilhay Farm Bristol Road Hewish North Somerset BS24 6SN +44 (0)1934 838385 michael@michaelburdge.com

Make: Smyth

**Model: Super Cube 50 Pro Silage Trailer** 

Price: POA Ref: M4351

Make / Model: Smyth Super Cube 50 Pro Silage Trailer

**Year:** 2025

Colour: Red

Condition: Brand New

## **Additional Spec:**

- Pro spec
- Swivel hitch
- Sprung drawbar
- Full commercial axles
- Air & hydraulic brakes c/w load sensing
- Passive rear steering axle
- Full LED lighting
- Galvanised extras!
- 560/60×22.5