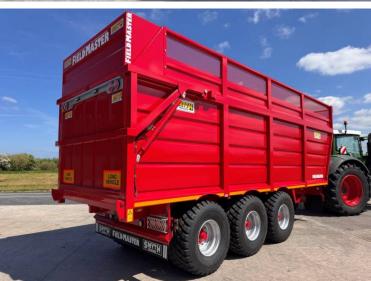

Michael Burdge

Agricultural Machinery Sales

Michael Burdge Limited Pilhay Farm Bristol Road Hewish North Somerset BS24 6SN +44 (0)1934 838385 michael@michaelburdge.com

Make: Smyth

**Model: Super Cube 50 Pro Silage Trailer** 

Price: POA Ref: M4351

Make / Model: Smyth Super Cube 50 Pro Silage Trailer

**Year:** 2025

Colour: Red

Condition: Brand New

## **Additional Spec:**

- Pro spec
- Swivel hitch
- Sprung drawbar
- Full commercial axles
- Air & hydraulic brakes c/w load sensing
- Passive rear steering axle
- Full LED lighting
- Galvanised extras!
- 560/60×22.5