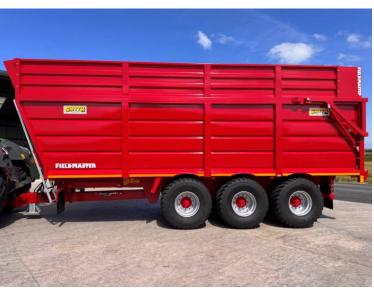

Michael Burdge

Agricultural Machinery Sales

Michael Burdge Limited Pilhay Farm Bristol Road Hewish North Somerset BS24 6SN +44 (0)1934 838385 michael@michaelburdge.com

Make: Smyth

**Model: Super Cube 50 Pro Silage Trailer** 

Price: POA Ref: M4351

Make / Model: Smyth Super Cube 50 Pro Silage Trailer

**Year:** 2025

Colour: Red

Condition: Brand New

## **Additional Spec:**

- Pro spec
- Swivel hitch
- Sprung drawbar
- Full commercial axles
- Air & hydraulic brakes c/w load sensing
- Passive rear steering axle
- Full LED lighting
- Galvanised extras!
- 560/60×22.5