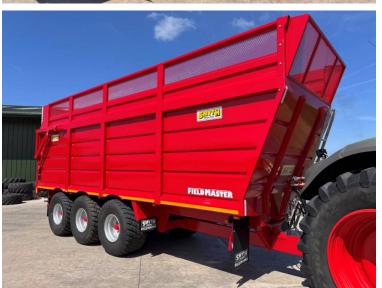

Michael Burdge

Agricultural Machinery Sales

Michael Burdge Limited Pilhay Farm Bristol Road Hewish North Somerset BS24 6SN +44 (0)1934 838385 michael@michaelburdge.com

Make: Smyth

**Model: Super Cube 50 Pro Silage Trailer** 

Price: POA Ref: M4351

Make / Model: Smyth Super Cube 50 Pro Silage Trailer

**Year:** 2025

Colour: Red

Condition: Brand New

## **Additional Spec:**

- Pro spec
- Swivel hitch
- Sprung drawbar
- Full commercial axles
- Air & hydraulic brakes c/w load sensing
- Passive rear steering axle
- Full LED lighting
- Galvanised extras!
- 560/60×22.5