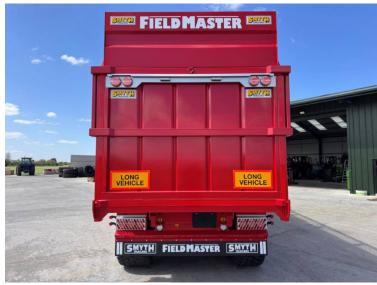

Michael Burdge

Agricultural Machinery Sales

Michael Burdge Limited Pilhay Farm Bristol Road Hewish North Somerset BS24 6SN +44 (0)1934 838385 michael@michaelburdge.com

Make: Smyth

**Model: Super Cube 50 Pro Silage Trailer** 

Price: POA Ref: M4351

Make / Model: Smyth Super Cube 50 Pro Silage Trailer

**Year:** 2025

Colour: Red

Condition: Brand New

## **Additional Spec:**

- Pro spec
- Swivel hitch
- Sprung drawbar
- Full commercial axles
- Air & hydraulic brakes c/w load sensing
- Passive rear steering axle
- Full LED lighting
- Galvanised extras!
- 560/60×22.5