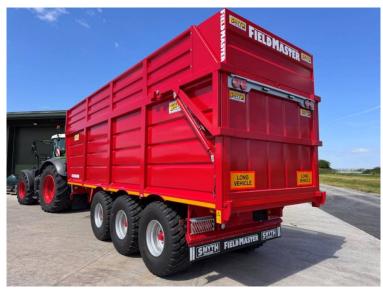

Michael Burdge

Agricultural Machinery Sales

Michael Burdge Limited Pilhay Farm Bristol Road Hewish North Somerset BS24 6SN +44 (0)1934 838385 michael@michaelburdge.com

Make: Smyth

**Model: Super Cube 50 Pro Silage Trailer** 

Price: POA Ref: M4351

Make / Model: Smyth Super Cube 50 Pro Silage Trailer

**Year:** 2025

Colour: Red

Condition: Brand New

## **Additional Spec:**

- Pro spec
- Swivel hitch
- Sprung drawbar
- Full commercial axles
- Air & hydraulic brakes c/w load sensing
- Passive rear steering axle
- Full LED lighting
- Galvanised extras!
- 560/60×22.5