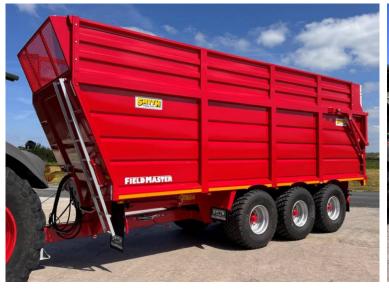

Michael Burdge

Agricultural Machinery Sales

Michael Burdge Limited Pilhay Farm Bristol Road Hewish North Somerset BS24 6SN +44 (0)1934 838385 michael@michaelburdge.com

Make: Smyth

**Model: Super Cube 50 Pro Silage Trailer** 

Price: POA Ref: M4351

Make / Model: Smyth Super Cube 50 Pro Silage Trailer

**Year:** 2025

Colour: Red

Condition: Brand New

## **Additional Spec:**

- Pro spec
- Swivel hitch
- Sprung drawbar
- Full commercial axles
- Air & hydraulic brakes c/w load sensing
- Passive rear steering axle
- Full LED lighting
- Galvanised extras!
- 560/60×22.5