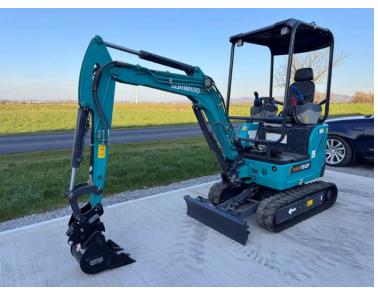

Michael Burdge

Agricultural Machinery Sales

Michael Burdge Limited Pilhay Farm Bristol Road Hewish North Somerset BS24 6SN +44 (0)1934 838385 michael@michaelburdge.com

Make: SUNWARD Model: SWE 18UF

Price: POA Ref: SUN5003

Make / Model: SUNWARD SWE 18UF

**Year:** 2025

Condition: Brand New

## **Additional Spec:**

• Machine weight: 1880kg

- 3 year full engine warranty
- Yanmar / Kubota EU stage V engine
- Complete with 3 buckets
- Manual quick hitch
- Zero tail swing
- 2 speed tracking
- Expandable tracks