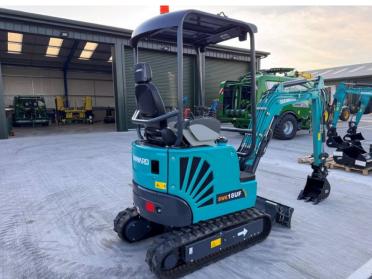

Michael Burdge

Agricultural Machinery Sales

Michael Burdge Limited Pilhay Farm Bristol Road Hewish North Somerset BS24 6SN +44 (0)1934 838385 michael@michaelburdge.com

Make: SUNWARD Model: SWE 18UF

Price: POA Ref: SUN5003

Make / Model: SUNWARD SWE 18UF

**Year:** 2025

Condition: Brand New

## **Additional Spec:**

• Machine weight: 1880kg

- 3 year full engine warranty
- Yanmar / Kubota EU stage V engine
- Complete with 3 buckets
- Manual quick hitch
- Zero tail swing
- 2 speed tracking
- Expandable tracks