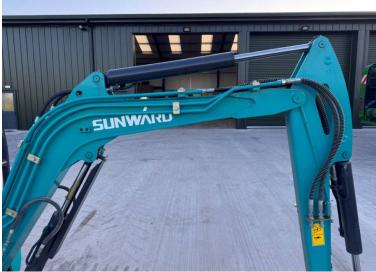

Make / Model: SUNWARD SWE 18UF

**Year:** 2025

Condition: Brand New

## **Additional Spec:**

• Machine weight: 1880kg

- 3 year full engine warranty
- Yanmar / Kubota EU stage V engine
- Complete with 3 buckets
- Manual quick hitch
- Zero tail swing
- 2 speed tracking
- Expandable tracks