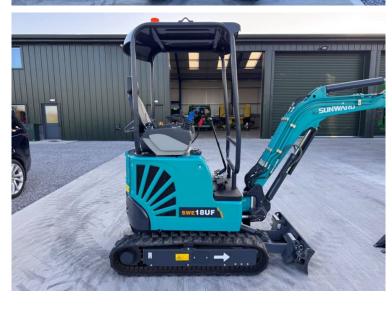

Michael Burdge

Agricultural Machinery Sales

Michael Burdge Limited Pilhay Farm Bristol Road Hewish North Somerset BS24 6SN +44 (0)1934 838385 michael@michaelburdge.com

Make: SUNWARD Model: SWE 18UF

Price: POA Ref: SUN5003

Make / Model: SUNWARD SWE 18UF

**Year:** 2025

Condition: Brand New

## **Additional Spec:**

• Machine weight: 1880kg

- 3 year full engine warranty
- Yanmar / Kubota EU stage V engine
- Complete with 3 buckets
- Manual quick hitch
- Zero tail swing
- 2 speed tracking
- Expandable tracks