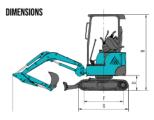

| TYPE OF CAB                 |                                      | Canog                                             |
|-----------------------------|--------------------------------------|---------------------------------------------------|
| BUCKET CAPACITY             |                                      | 0.04 n                                            |
| BUCKET WIDTH, STD.          |                                      | 380 m                                             |
| MACHINE WEIGHT              |                                      | 1880                                              |
| DIMENSIONS                  | Overall dimension (L × W × H)        | 3582×990×2350 m                                   |
|                             | A Total length                       | 3562 m                                            |
|                             | B Total height                       | 2350 m                                            |
|                             | C Total with                         | 990/1320 m                                        |
|                             | D Ground clearance of counter weight | 462 m                                             |
|                             | E Minimum ground clearance           | 160 m                                             |
|                             | F Track length on the ground         | 1210 m                                            |
|                             | G Track length                       | 1538m                                             |
|                             | H Track gauge                        | 790/1090 m                                        |
|                             | I Undercarriage width                | 990/1320 m                                        |
|                             | J Track shoewidth                    | 230 m                                             |
|                             | Boom length                          | 1800 m                                            |
|                             | Armlength                            | 1150 m                                            |
| ENGINE                      | Brand                                | YAMA                                              |
|                             | Model                                | 3TWW0-S1                                          |
|                             | Type                                 | Inline, 3 cylinders, water cooled, mechanical pur |
|                             | Emission rating                      | EU Stage                                          |
|                             | Disabcement                          | 1267                                              |
|                             | Output                               | 13.4/2.200 kW/m                                   |
|                             | Max torque                           | 67.4/1610 N*m/rp                                  |
| TRACK                       | Type                                 | Bulber trac                                       |
|                             | Rubber shoe width                    | 230 m                                             |
|                             | Track length                         | 1538 m                                            |
| UNDERCARRIAGE               | Traveling speed (High/Low)           | 3.5/2.0 km/                                       |
|                             | Gradeability                         | 30 de                                             |
| SWING SPEED                 | viozatni)                            | 10 m                                              |
| GROUND PRESSURE             |                                      | 30.3 kg                                           |
| OND OND PRESSURE            | Hydraulic pump type                  | 2 variable piston pumps +1 pear pum               |
|                             | Max displacement of hydraulic pump   | 2*21+13 L/m                                       |
|                             | Hydraulic pressure of hydraulic pump | 2-21+ G L/m                                       |
| HYDRAULIC PUMPS             | Pilotauma                            | Gear pur                                          |
|                             | Max displacement of pilot pump       | 6L/m                                              |
|                             | Hydraulic pressure of pilot pump     | 32 Vi                                             |
| SWING MOTOR                 | nyuraunc pressure or proc pump       | Piston met                                        |
| TRAVEL NOTOR                |                                      | 2-speed piston mot                                |
| FUEL TANK CAPACITY          |                                      | z-speed piston mot                                |
| HYDRAULIC OIL TANK CAPACITY |                                      | 24.5                                              |