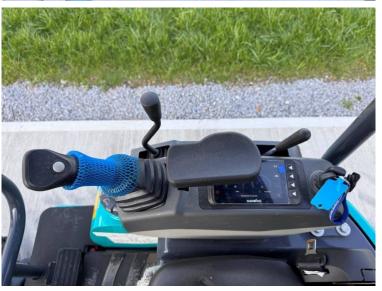

## **Additional Spec:**

• Machine weight: 1880kg

- 3 year full engine warranty
- Yanmar / Kubota EU stage V engine
- Complete with 3 buckets
- Manual quick hitch
- Zero tail swing
- 2 speed tracking
- Expandable tracks