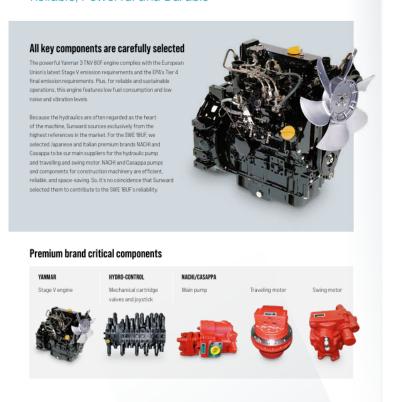

## **Additional Spec:**

• Machine weight: 1880kg

- 3 year full engine warranty
- Yanmar / Kubota EU stage V engine
- Complete with 3 buckets
- Manual quick hitch
- Zero tail swing
- 2 speed tracking
- Expandable tracks

## Reliable, Powerful and Durable

Incorporated in England and Wales Company number: 03184184