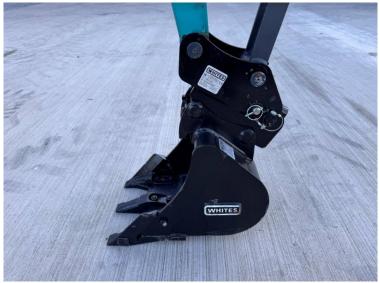

## **Additional Spec:**

• Machine weight: 1880kg

- 3 year full engine warranty
- Yanmar / Kubota EU stage V engine
- Complete with 3 buckets
- Manual quick hitch
- Zero tail swing
- 2 speed tracking
- Expandable tracks

| TYPE OF CAB                 |                                      | Canog                                             |
|-----------------------------|--------------------------------------|---------------------------------------------------|
| BUCKET CAPACITY             |                                      | 0.04 n                                            |
| BUCKET WIDTH, STD.          |                                      | 380 m                                             |
| MACHINE WEIGHT              |                                      | 1880                                              |
| DIMENSIONS                  | Overall dimension (L × W × H)        | 3582×990×2350 m                                   |
|                             | A Total length                       | 3562 m                                            |
|                             | B Total height                       | 2350 m                                            |
|                             | C Total with                         | 990/1320 m                                        |
|                             | D Ground clearance of counter weight | 462 m                                             |
|                             | E Minimum ground clearance           | 160 m                                             |
|                             | F Track length on the ground         | 1210 m                                            |
|                             | G Track length                       | 1538m                                             |
|                             | H Track gauge                        | 790/1090 m                                        |
|                             | I Undercarriage width                | 990/1320 m                                        |
|                             | J Track shoewidth                    | 230 m                                             |
|                             | Boom length                          | 1800 m                                            |
|                             | Armlength                            | 1150 m                                            |
| ENGINE                      | Brand                                | YAMA                                              |
|                             | Model                                | 3TWW0-S1                                          |
|                             | Type                                 | Inline, 3 cylinders, water cooled, mechanical pur |
|                             | Emission rating                      | EU Stage                                          |
|                             | Disabcement                          | 1267                                              |
|                             | Output                               | 13.4/2.200 kW/m                                   |
|                             | Max torque                           | 67.4/1610 N*m/rp                                  |
| TRACK                       | Type                                 | Bulber trac                                       |
|                             | Rubber shoe width                    | 230 m                                             |
|                             | Track length                         | 1538 m                                            |
| UNDERCARRIAGE               | Traveling speed (High/Low)           | 3.5/2.0 km/                                       |
|                             | Gradeability                         | 30 de                                             |
| SWING SPEED                 | viozatni)                            | 10 m                                              |
| GROUND PRESSURE             |                                      | 30.3 kg                                           |
| OND OND PRESSURE            | Hydraulic pump type                  | 2 variable piston pumps +1 pear pum               |
|                             | Max displacement of hydraulic pump   | 2*21+13 L/m                                       |
|                             | Hydraulic pressure of hydraulic pump | 2-21+ G L/m                                       |
| HYDRAULIC PUMPS             | Pilotauma                            | Gear pur                                          |
|                             | Max displacement of pilot pump       | 6L/m                                              |
|                             | Hydraulic pressure of pilot pump     | 32 Vi                                             |
| SWING MOTOR                 | nyuraunc pressure or proc pump       | Piston met                                        |
| TRAVEL NOTOR                |                                      | 2-speed piston mot                                |
| FUEL TANK CAPACITY          |                                      | z-speed piston mot                                |
| HYDRAULIC OIL TANK CAPACITY |                                      | 24.5                                              |