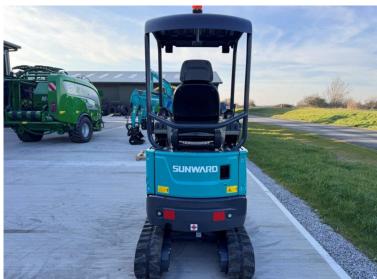

Michael Burdge

Agricultural Machinery Sales

Michael Burdge Limited Pilhay Farm Bristol Road Hewish North Somerset BS24 6SN +44 (0)1934 838385 michael@michaelburdge.com

Make: SUNWARD Model: SWE 18UF

Price: POA Ref: SUN5003

Make / Model: SUNWARD SWE 18UF

**Year:** 2025

Condition: Brand New

## **Additional Spec:**

• Machine weight: 1880kg

- 3 year full engine warranty
- Yanmar / Kubota EU stage V engine
- Complete with 3 buckets
- Manual quick hitch
- Zero tail swing
- 2 speed tracking
- Expandable tracks