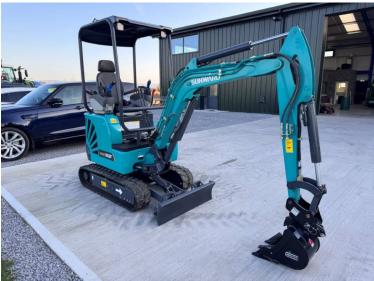

Michael Burdge

Agricultural Machinery Sales

Michael Burdge Limited Pilhay Farm Bristol Road Hewish North Somerset BS24 6SN +44 (0)1934 838385 michael@michaelburdge.com

Make: SUNWARD Model: SWE 18UF

Price: POA Ref: SUN5003

Make / Model: SUNWARD SWE 18UF

**Year:** 2025

Condition: Brand New

## **Additional Spec:**

• Machine weight: 1880kg

- 3 year full engine warranty
- Yanmar / Kubota EU stage V engine
- Complete with 3 buckets
- Manual quick hitch
- Zero tail swing
- 2 speed tracking
- Expandable tracks