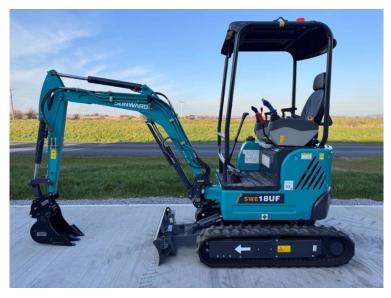

Michael Burdge

Agricultural Machinery Sales

Michael Burdge Limited Pilhay Farm Bristol Road Hewish North Somerset BS24 6SN +44 (0)1934 838385 michael@michaelburdge.com

Make: SUNWARD Model: SWE 18UF

Price: POA Ref: SUN5003

Make / Model: SUNWARD SWE 18UF

**Year:** 2025

Condition: Brand New

## **Additional Spec:**

• Machine weight: 1880kg

- 3 year full engine warranty
- Yanmar / Kubota EU stage V engine
- Complete with 3 buckets
- Manual quick hitch
- Zero tail swing
- 2 speed tracking
- Expandable tracks