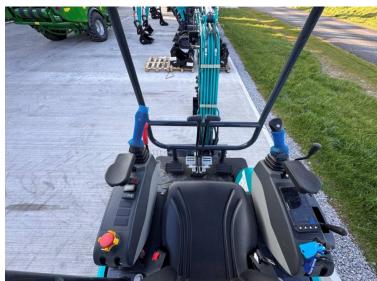

## **Additional Spec:**

• Machine weight: 1880kg

- 3 year full engine warranty
- Yanmar / Kubota EU stage V engine
- Complete with 3 buckets
- Manual quick hitch
- Zero tail swing
- 2 speed tracking
- Expandable tracks