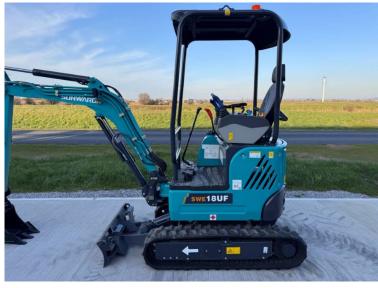

Michael Burdge

Agricultural Machinery Sales

Michael Burdge Limited Pilhay Farm Bristol Road Hewish North Somerset BS24 6SN +44 (0)1934 838385 michael@michaelburdge.com

Make: SUNWARD Model: SWE 18UF

Price: POA Ref: SUN5003

Make / Model: SUNWARD SWE 18UF

**Year:** 2025

Condition: Brand New

## **Additional Spec:**

• Machine weight: 1880kg

- 3 year full engine warranty
- Yanmar / Kubota EU stage V engine
- Complete with 3 buckets
- Manual quick hitch
- Zero tail swing
- 2 speed tracking
- Expandable tracks