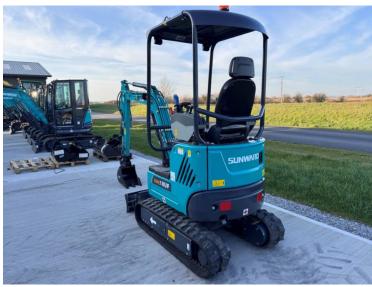

Michael Burdge

Agricultural Machinery Sales

Michael Burdge Limited Pilhay Farm Bristol Road Hewish North Somerset BS24 6SN +44 (0)1934 838385 michael@michaelburdge.com

Make: SUNWARD Model: SWE 18UF

Price: POA Ref: SUN5003

Make / Model: SUNWARD SWE 18UF

**Year:** 2025

Condition: Brand New

## **Additional Spec:**

• Machine weight: 1880kg

- 3 year full engine warranty
- Yanmar / Kubota EU stage V engine
- Complete with 3 buckets
- Manual quick hitch
- Zero tail swing
- 2 speed tracking
- Expandable tracks