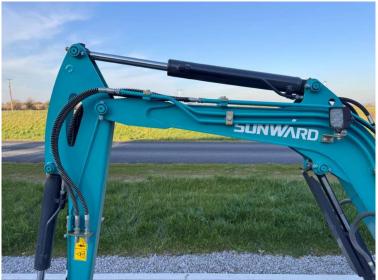

Make / Model: SUNWARD SWE 18UF

**Year:** 2025

Condition: Brand New

## **Additional Spec:**

• Machine weight: 1880kg

- 3 year full engine warranty
- Yanmar / Kubota EU stage V engine
- Complete with 3 buckets
- Manual quick hitch
- Zero tail swing
- 2 speed tracking
- Expandable tracks