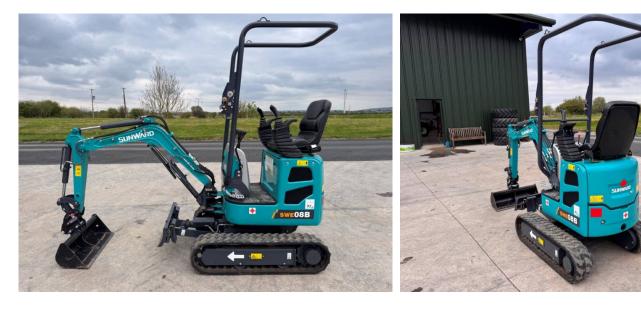

## Make: SUNWARD Model: SWE08B \*Ex Demo\*

Price: £12,500

Make / Model: SUNWARD SWE08B \*Ex Demo\*

**Year:** 2024

**Hours:** 85

Condition: As New

## **Additional Spec:**

- EX DEMO
- Machine weight: 1010kg
- 3 year full engine warranty
- Yanmar engine
- Complete with 3 buckets
- Manual quick hitch
- Zero tail swing
- 2 speed tracking
- Expandable tracks