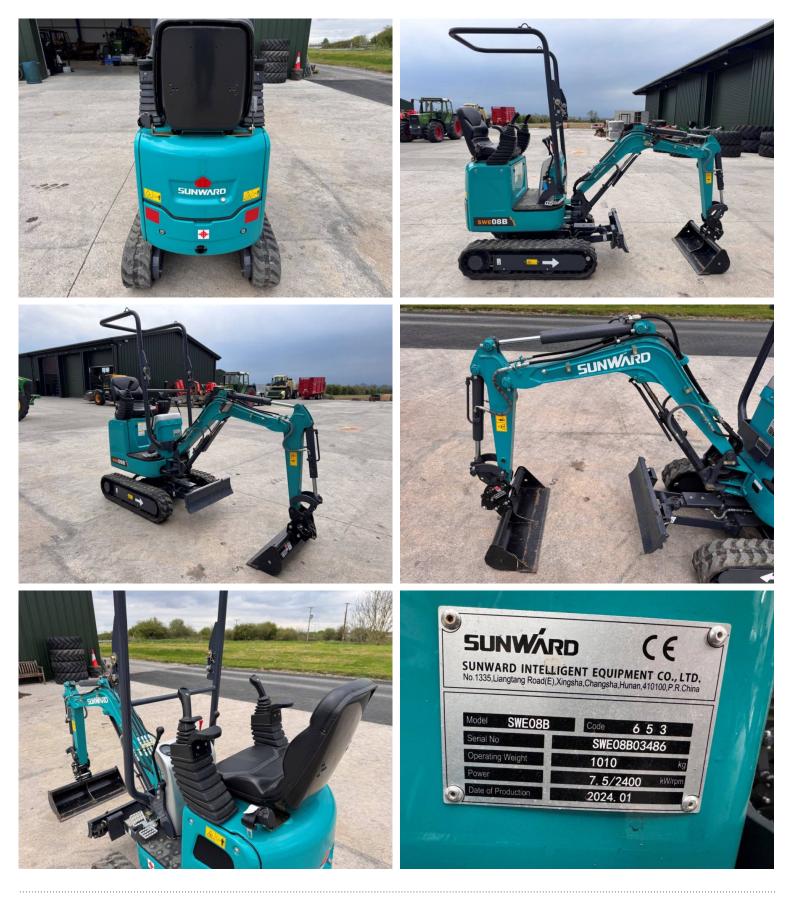

## Make: SUNWARD Model: SWE08B \*Ex Demo\*

Price: £12,500

Make / Model: SUNWARD SWE08B \*Ex Demo\*

**Year:** 2024

**Hours:** 85

Condition: As New

## **Additional Spec:**

- EX DEMO
- Machine weight: 1010kg
- 3 year full engine warranty
- Yanmar engine
- Complete with 3 buckets
- Manual quick hitch
- Zero tail swing
- 2 speed tracking
- Expandable tracks