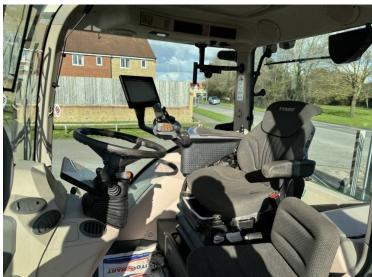

Michael Burdge

Agricultural Machinery Sales

Michael Burdge Ltd, Park Farm, Northend, Yatton, North Somerset, BS49 4AR United Kingdom +44 (0)1934 838385 michael@michaelburdge.com

Make: Fendt

Model: 314 Gen 4 Profi Plus - RTK guidance

Price: POA Ref: T5316

Make / Model: Fendt 314 Gen 4 Profi Plus - RTK guidance

Year: 2021

**Hours:** 1741

Colour: Green

Max Speed: 45K

Transmission: Vario

Tyres: 600/65x38 540/65x24

**Condition:** Excellent

## **Additional Spec:**

- RTK guidance
- Front linkage
- Front + cab suspension
- Air brakes
- Power beyond
- 4 rear spools
- 1 double front spool
- · LED work lights
- Twin beacons
- Passenger seat

Incorporated in England and Wales Company number: 03184184