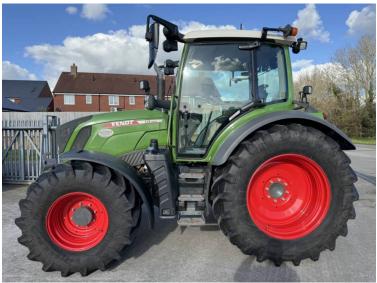

Michael Burdge

Agricultural Machinery Sales

Michael Burdge Ltd, Park Farm, Northend, Yatton, North Somerset, BS49 4AR United Kingdom +44 (0)1934 838385 michael@michaelburdge.com

Make: Fendt

Model: 314 Gen 4 Profi Plus - RTK guidance

Price: POA Ref: T5316

Make / Model: Fendt 314 Gen 4 Profi Plus - RTK guidance

Year: 2021

**Hours:** 1741

Colour: Green

Max Speed: 45K

Transmission: Vario

Tyres: 600/65x38 540/65x24

**Condition:** Excellent

## **Additional Spec:**

- RTK guidance
- Front linkage
- Front + cab suspension
- Air brakes
- Power beyond
- 4 rear spools
- 1 double front spool
- · LED work lights
- Twin beacons
- Passenger seat

Incorporated in England and Wales Company number: 03184184