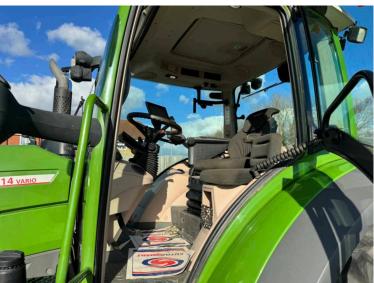

Michael Burdge

Agricultural Machinery Sales

Michael Burdge Ltd, Park Farm, Northend, Yatton, North Somerset, BS49 4AR United Kingdom +44 (0)1934 838385 michael@michaelburdge.com

Make: Fendt

Model: 314 Gen 4 Profi Plus - RTK guidance

Price: POA Ref: T5316

Make / Model: Fendt 314 Gen 4 Profi Plus - RTK guidance

Year: 2021

**Hours:** 1741

Colour: Green

Max Speed: 45K

Transmission: Vario

Tyres: 600/65x38 540/65x24

**Condition:** Excellent

## **Additional Spec:**

- RTK guidance
- Front linkage
- Front + cab suspension
- Air brakes
- Power beyond
- 4 rear spools
- 1 double front spool
- · LED work lights
- Twin beacons
- Passenger seat

Incorporated in England and Wales Company number: 03184184