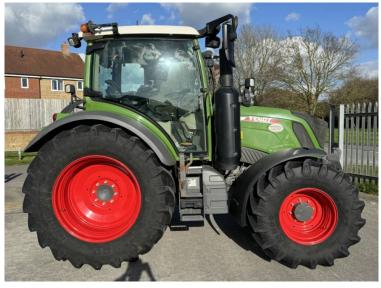

Michael Burdge

Agricultural Machinery Sales

Michael Burdge Ltd, Park Farm, Northend, Yatton, North Somerset, BS49 4AR United Kingdom +44 (0)1934 838385 michael@michaelburdge.com

Make: Fendt

Model: 314 Gen 4 Profi Plus - RTK guidance

Price: POA Ref: T5316

Make / Model: Fendt 314 Gen 4 Profi Plus - RTK guidance

Year: 2021

**Hours:** 1741

Colour: Green

Max Speed: 45K

Transmission: Vario

Tyres: 600/65x38 540/65x24

**Condition:** Excellent