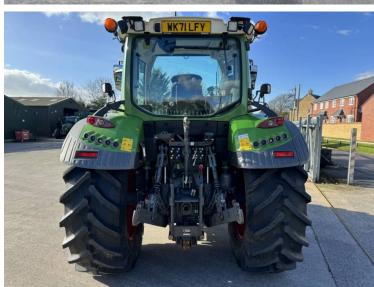

Michael Burdge

Agricultural Machinery Sales

Michael Burdge Ltd, Park Farm, Northend, Yatton, North Somerset, BS49 4AR United Kingdom +44 (0)1934 838385 michael@michaelburdge.com

Make: Fendt

Model: 314 Gen 4 Profi Plus - RTK guidance

Price: POA Ref: T5316

Make / Model: Fendt 314 Gen 4 Profi Plus - RTK guidance

Year: 2021

**Hours:** 1741

Colour: Green

Max Speed: 45K

Transmission: Vario

Tyres: 600/65x38 540/65x24

**Condition:** Excellent

## **Additional Spec:**

- RTK guidance
- Front linkage
- Front + cab suspension
- Air brakes
- Power beyond
- 4 rear spools
- 1 double front spool
- · LED work lights
- Twin beacons
- Passenger seat

Incorporated in England and Wales Company number: 03184184