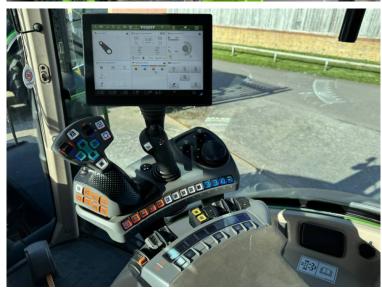

## **Additional Spec:**

- RTK guidance
- Front linkage
- Front + cab suspension
- Air brakes
- Power beyond
- 4 rear spools
- 1 double front spool
- · LED work lights
- Twin beacons
- Passenger seat

Incorporated in England and Wales Company number: 03184184