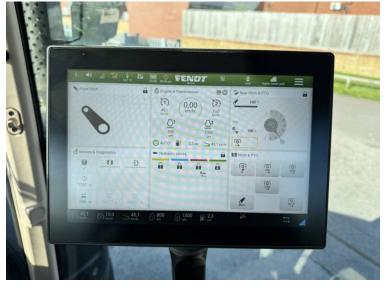

## **Additional Spec:**

- RTK guidance
- Front linkage
- Front + cab suspension
- Air brakes
- Power beyond
- 4 rear spools
- 1 double front spool
- · LED work lights
- Twin beacons
- Passenger seat

Incorporated in England and Wales Company number: 03184184