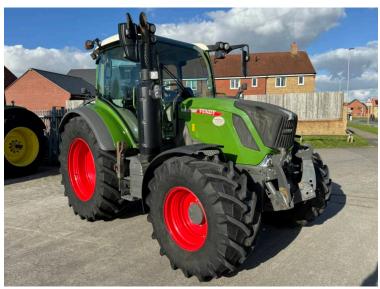

Michael Burdge

Agricultural Machinery Sales

Michael Burdge Ltd, Park Farm, Northend, Yatton, North Somerset, BS49 4AR United Kingdom +44 (0)1934 838385 michael@michaelburdge.com

Make: Fendt

Model: 314 Gen 4 Profi Plus - RTK guidance

Price: POA Ref: T5316

Make / Model: Fendt 314 Gen 4 Profi Plus - RTK guidance

Year: 2021

**Hours:** 1741

Colour: Green

Max Speed: 45K

Transmission: Vario

Tyres: 600/65x38 540/65x24

**Condition:** Excellent