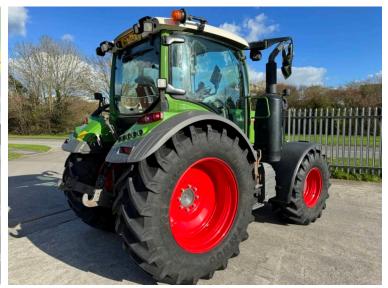

Michael Burdge

Agricultural Machinery Sales

Michael Burdge Ltd, Park Farm, Northend, Yatton, North Somerset, BS49 4AR United Kingdom +44 (0)1934 838385 michael@michaelburdge.com

Make: Fendt

Model: 314 Gen 4 Profi Plus - RTK guidance

Price: POA Ref: T5316

Make / Model: Fendt 314 Gen 4 Profi Plus - RTK guidance

Year: 2021

**Hours:** 1741

Colour: Green

Max Speed: 45K

Transmission: Vario

Tyres: 600/65x38 540/65x24

**Condition:** Excellent