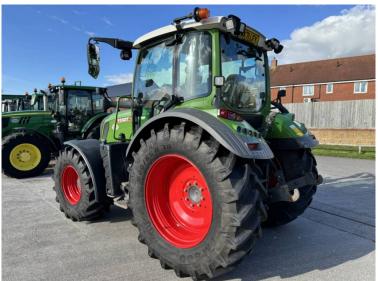

Michael Burdge

Agricultural Machinery Sales

Michael Burdge Ltd, Park Farm, Northend, Yatton, North Somerset, BS49 4AR United Kingdom +44 (0)1934 838385 michael@michaelburdge.com

Make: Fendt

Model: 314 Gen 4 Profi Plus - RTK guidance

Price: POA Ref: T5316

Make / Model: Fendt 314 Gen 4 Profi Plus - RTK guidance

Year: 2021

**Hours:** 1741

Colour: Green

Max Speed: 45K

Transmission: Vario

Tyres: 600/65x38 540/65x24

**Condition:** Excellent

## **Additional Spec:**

- RTK guidance
- Front linkage
- Front + cab suspension
- Air brakes
- Power beyond
- 4 rear spools
- 1 double front spool
- · LED work lights
- Twin beacons
- Passenger seat

Incorporated in England and Wales Company number: 03184184