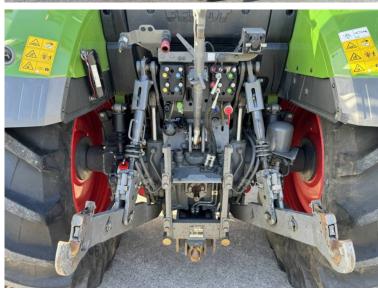

## **Additional Spec:**

- RTK guidance
- Front linkage
- Front + cab suspension
- Air brakes
- Power beyond
- 4 rear spools
- 1 double front spool
- · LED work lights
- Twin beacons
- Passenger seat

Incorporated in England and Wales Company number: 03184184