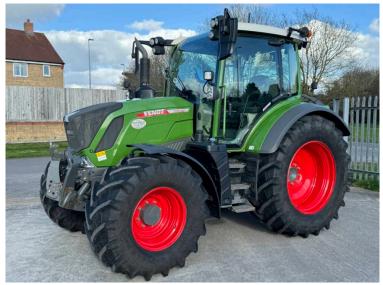

Michael Burdge

Agricultural Machinery Sales

Michael Burdge Ltd, Park Farm, Northend, Yatton, North Somerset, BS49 4AR United Kingdom +44 (0)1934 838385 michael@michaelburdge.com

Make: Fendt

Model: 314 Gen 4 Profi Plus - RTK guidance

Price: POA Ref: T5316

Make / Model: Fendt 314 Gen 4 Profi Plus - RTK guidance

Year: 2021

**Hours:** 1741

Colour: Green

Max Speed: 45K

Transmission: Vario

Tyres: 600/65x38 540/65x24

**Condition:** Excellent

## **Additional Spec:**

- RTK guidance
- Front linkage
- Front + cab suspension
- Air brakes
- Power beyond
- 4 rear spools
- 1 double front spool
- · LED work lights
- Twin beacons
- Passenger seat

Incorporated in England and Wales Company number: 03184184