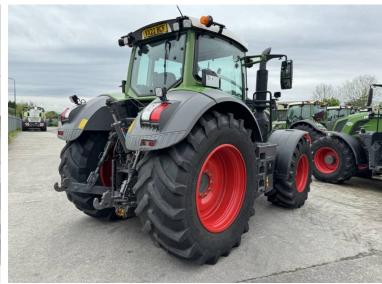

Michael Burdge

Agricultural Machinery Sales

Michael Burdge Ltd, Park Farm, Northend, Yatton, North Somerset, BS49 4AR United Kingdom +44 (0)1934 838385 michael@michaelburdge.com

Make: Fendt

Model: 828 Profi Plus - Complete new engine fitted March 2024

Price: £139,500 Ref: T5266

Make / Model: Fendt 828 Profi Plus - Complete new engine fitted March 2024

**Year:** 2022

Hours: 3009

Colour: Green

Max Speed: 65K

Transmission: Vario

Tyres: 710/70x42 600/70x30