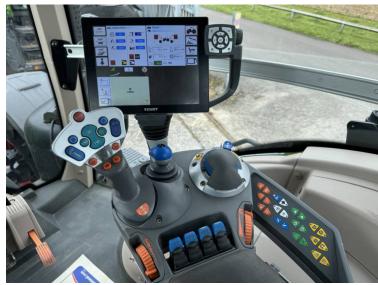

## **Additional Spec:**

- Complete new engine fitted March 2024
- Novatel Smart 7 guidance
- Front linkage + PTO
- Front + air cab suspension
- Air brakes
- Power beyond
- Hydraulic rear top link
- 4 rear DUDK spools
- 1 double front spool + free flow return
- LED work lights
- Twin beacons
- Evo seat