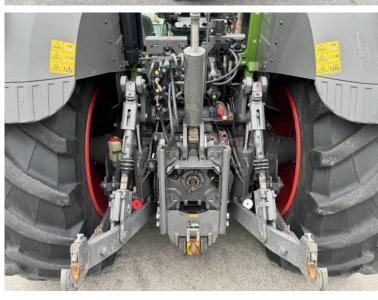

## **Additional Spec:**

- Complete new engine fitted March 2024
- Novatel Smart 7 guidance
- Front linkage + PTO
- Front + air cab suspension
- Air brakes
- Power beyond
- Hydraulic rear top link
- 4 rear DUDK spools
- 1 double front spool + free flow return
- LED work lights
- Twin beacons
- Evo seat