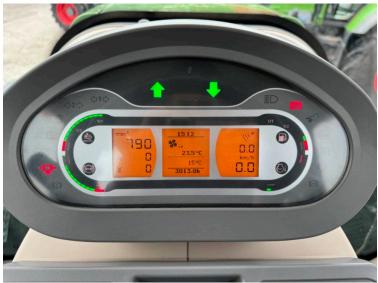

Price: £139,500 Ref: T5266

Make / Model: Fendt 828 Profi Plus - Complete new engine fitted March 2024

**Year:** 2022

Hours: 3009

Colour: Green

Max Speed: 65K

Transmission: Vario

Tyres: 710/70x42 600/70x30