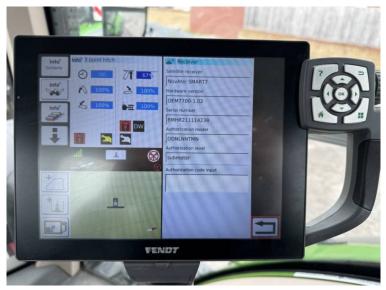

## **Additional Spec:**

- Complete new engine fitted March 2024
- Novatel Smart 7 guidance
- Front linkage + PTO
- Front + air cab suspension
- Air brakes
- Power beyond
- Hydraulic rear top link
- 4 rear DUDK spools
- 1 double front spool + free flow return
- LED work lights
- Twin beacons
- Evo seat