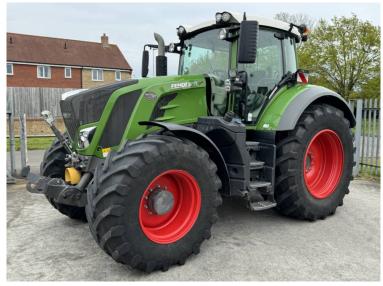

Michael Burdge

Agricultural Machinery Sales

Michael Burdge Ltd, Park Farm, Northend, Yatton, North Somerset, BS49 4AR United Kingdom +44 (0)1934 838385 michael@michaelburdge.com

Make: Fendt

Model: 828 Profi Plus - Complete new engine fitted March 2024

Price: £139,500 Ref: T5266

Make / Model: Fendt 828 Profi Plus - Complete new engine fitted March 2024

**Year:** 2022

Hours: 3009

Colour: Green

Max Speed: 65K

Transmission: Vario

Tyres: 710/70x42 600/70x30

**Condition:** Excellent

## **Additional Spec:**

- Complete new engine fitted March 2024
- Novatel Smart 7 guidance
- Front linkage + PTO
- Front + air cab suspension
- Air brakes
- Power beyond
- Hydraulic rear top link
- 4 rear DUDK spools
- 1 double front spool + free flow return
- LED work lights
- Twin beacons
- Evo seat