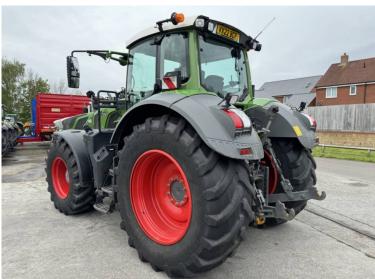

Michael Burdge

Agricultural Machinery Sales

Michael Burdge Ltd, Park Farm, Northend, Yatton, North Somerset, BS49 4AR United Kingdom +44 (0)1934 838385 michael@michaelburdge.com

Make: Fendt

Model: 828 Profi Plus - Complete new engine fitted March 2024

Price: £139,500 Ref: T5266

Make / Model: Fendt 828 Profi Plus - Complete new engine fitted March 2024

**Year:** 2022

Hours: 3009

Colour: Green

Max Speed: 65K

Transmission: Vario

Tyres: 710/70x42 600/70x30

**Condition:** Excellent

## **Additional Spec:**

- Complete new engine fitted March 2024
- Novatel Smart 7 guidance
- Front linkage + PTO
- Front + air cab suspension
- Air brakes
- Power beyond
- Hydraulic rear top link
- 4 rear DUDK spools
- 1 double front spool + free flow return
- LED work lights
- Twin beacons
- Evo seat