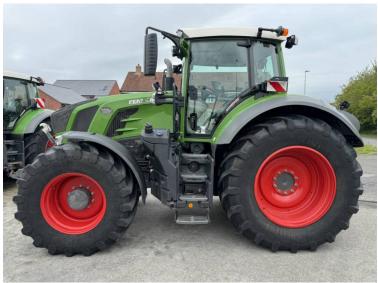

Michael Burdge

Agricultural Machinery Sales

Michael Burdge Ltd, Park Farm, Northend, Yatton, North Somerset, BS49 4AR United Kingdom +44 (0)1934 838385 michael@michaelburdge.com

Make: Fendt

Model: 828 Profi Plus - Complete new engine fitted March 2024

Price: £139,500 Ref: T5266

Make / Model: Fendt 828 Profi Plus - Complete new engine fitted March 2024

**Year:** 2022

Hours: 3009

Colour: Green

Max Speed: 65K

Transmission: Vario

Tyres: 710/70x42 600/70x30

**Condition:** Excellent

## **Additional Spec:**

- Complete new engine fitted March 2024
- Novatel Smart 7 guidance
- Front linkage + PTO
- Front + air cab suspension
- Air brakes
- Power beyond
- Hydraulic rear top link
- 4 rear DUDK spools
- 1 double front spool + free flow return
- LED work lights
- Twin beacons
- Evo seat