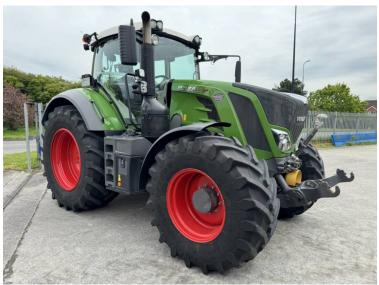

Michael Burdge

Agricultural Machinery Sales

Michael Burdge Ltd, Park Farm, Northend, Yatton, North Somerset, BS49 4AR United Kingdom +44 (0)1934 838385 michael@michaelburdge.com

Make: Fendt

Model: 828 Profi Plus - Complete new engine fitted March 2024

Price: £139,500 Ref: T5266

Make / Model: Fendt 828 Profi Plus - Complete new engine fitted March 2024

**Year:** 2022

Hours: 3009

Colour: Green

Max Speed: 65K

Transmission: Vario

Tyres: 710/70x42 600/70x30