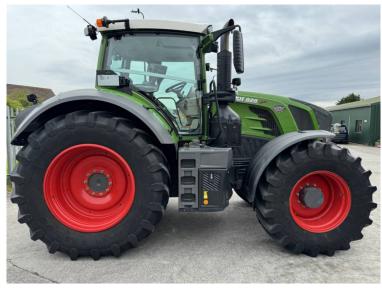

Michael Burdge

Agricultural Machinery Sales

Michael Burdge Ltd, Park Farm, Northend, Yatton, North Somerset, BS49 4AR United Kingdom +44 (0)1934 838385 michael@michaelburdge.com

Make: Fendt

Model: 828 Profi Plus - Complete new engine fitted March 2024

Price: £139,500 Ref: T5266

Make / Model: Fendt 828 Profi Plus - Complete new engine fitted March 2024

**Year:** 2022

Hours: 3009

Colour: Green

Max Speed: 65K

Transmission: Vario

Tyres: 710/70x42 600/70x30