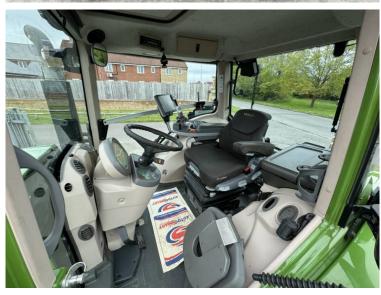

**Condition:** Excellent

## **Additional Spec:**

- Complete new engine fitted March 2024
- Novatel Smart 7 guidance
- Front linkage + PTO
- Front + air cab suspension
- Air brakes
- Power beyond
- Hydraulic rear top link
- 4 rear DUDK spools
- 1 double front spool + free flow return
- LED work lights
- Twin beacons
- Evo seat