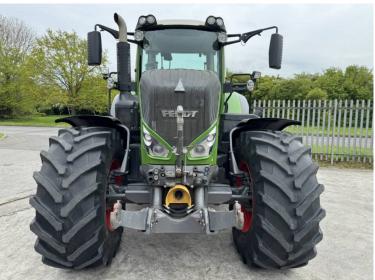

Michael Burdge

Agricultural Machinery Sales

Michael Burdge Ltd, Park Farm, Northend, Yatton, North Somerset, BS49 4AR United Kingdom +44 (0)1934 838385 michael@michaelburdge.com

Make: Fendt

Model: 828 Profi Plus - Complete new engine fitted March 2024

Price: £139,500 Ref: T5266

Make / Model: Fendt 828 Profi Plus - Complete new engine fitted March 2024

**Year:** 2022

Hours: 3009

Colour: Green

Max Speed: 65K

Transmission: Vario

Tyres: 710/70x42 600/70x30

**Condition:** Excellent