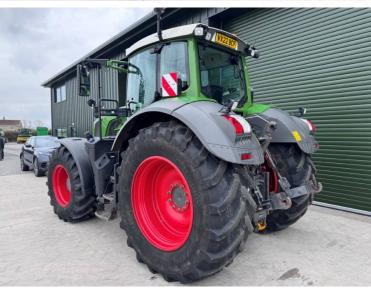

Michael Burdge

Agricultural Machinery Sales

Michael Burdge Limited Pilhay Farm Bristol Road Hewish North Somerset BS24 6SN +44 (0)1934 838385 michael@michaelburdge.com

Make: Fendt

Model: 828 Profi Plus

Price: £135,000 Ref: T5266

Make / Model: Fendt 828 Profi Plus

**Year:** 2022

Hours: 3009

Colour: Green

Max Speed: 65K

Transmission: Vario

**Tyres:** 710/70x42 600/70x30

**Condition:** Excellent

## **Additional Spec:**

- Complete new engine fitted March 2024
- 4 year engine warranty remaining
- Novatel Smart 7 guidance
- Front linkage + PTO
- Front + air cab suspension
- Air brakes
- Power beyond
- Hydraulic rear top link
- 4 rear DUDK spools
- 1 double front spool + free flow return
- LED work lights
- Twin beacons
- Evo seat