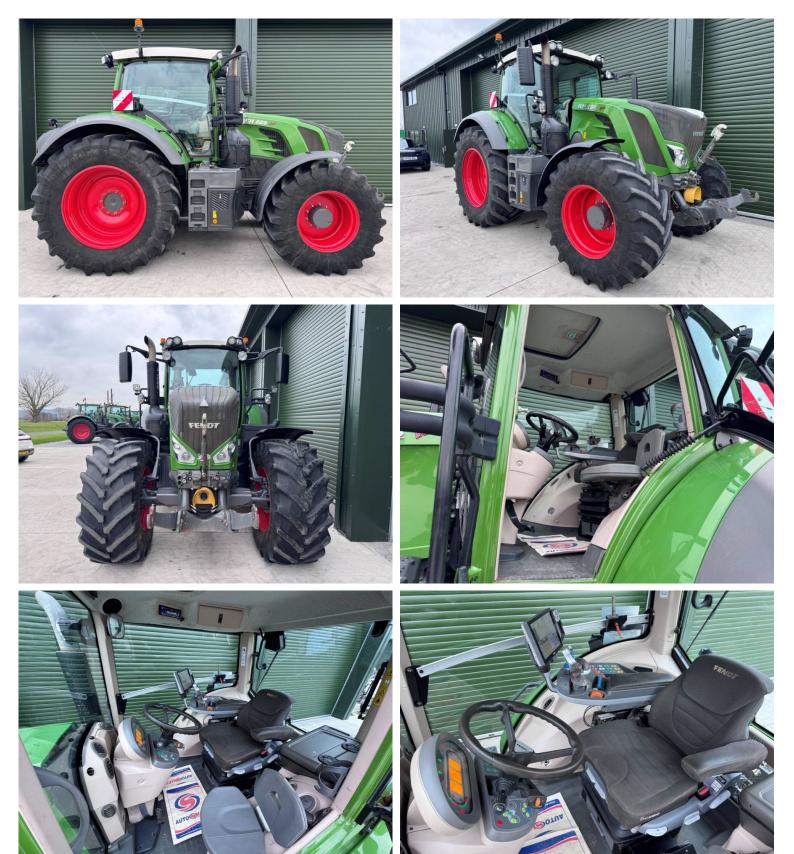

Make / Model: Fendt 828 Profi Plus

**Year:** 2022

Hours: 3009

Colour: Green

Max Speed: 65K

Transmission: Vario

**Tyres:** 710/70x42 600/70x30

**Condition:** Excellent

## **Additional Spec:**

- Complete new engine fitted March 2024
- 4 year engine warranty remaining
- Novatel Smart 7 guidance
- Front linkage + PTO
- Front + air cab suspension
- Air brakes
- Power beyond
- Hydraulic rear top link
- 4 rear DUDK spools
- 1 double front spool + free flow return
- LED work lights
- Twin beacons
- Evo seat