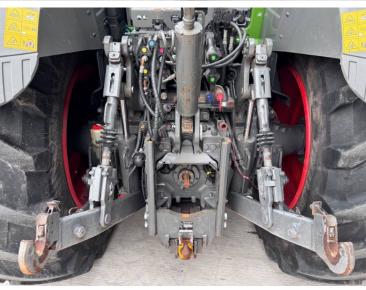

## **Additional Spec:**

- Complete new engine fitted March 2024
- 4 year engine warranty remaining
- Novatel Smart 7 guidance
- Front linkage + PTO
- Front + air cab suspension
- Air brakes
- Power beyond
- Hydraulic rear top link
- 4 rear DUDK spools
- 1 double front spool + free flow return
- LED work lights
- Twin beacons
- Evo seat