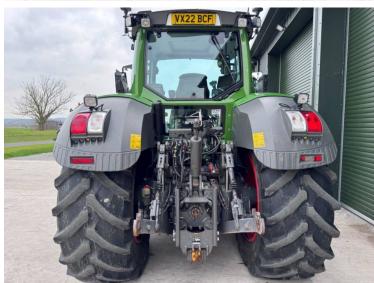

Michael Burdge

Agricultural Machinery Sales

Michael Burdge Limited Pilhay Farm Bristol Road Hewish North Somerset BS24 6SN +44 (0)1934 838385 michael@michaelburdge.com

Make: Fendt

Model: 828 Profi Plus

Price: £135,000 Ref: T5266

Make / Model: Fendt 828 Profi Plus

**Year:** 2022

Hours: 3009

Colour: Green

Max Speed: 65K

Transmission: Vario

**Tyres:** 710/70x42 600/70x30

**Condition:** Excellent

## **Additional Spec:**

- Complete new engine fitted March 2024
- 4 year engine warranty remaining
- Novatel Smart 7 guidance
- Front linkage + PTO
- Front + air cab suspension
- Air brakes
- Power beyond
- Hydraulic rear top link
- 4 rear DUDK spools
- 1 double front spool + free flow return
- LED work lights
- Twin beacons
- Evo seat