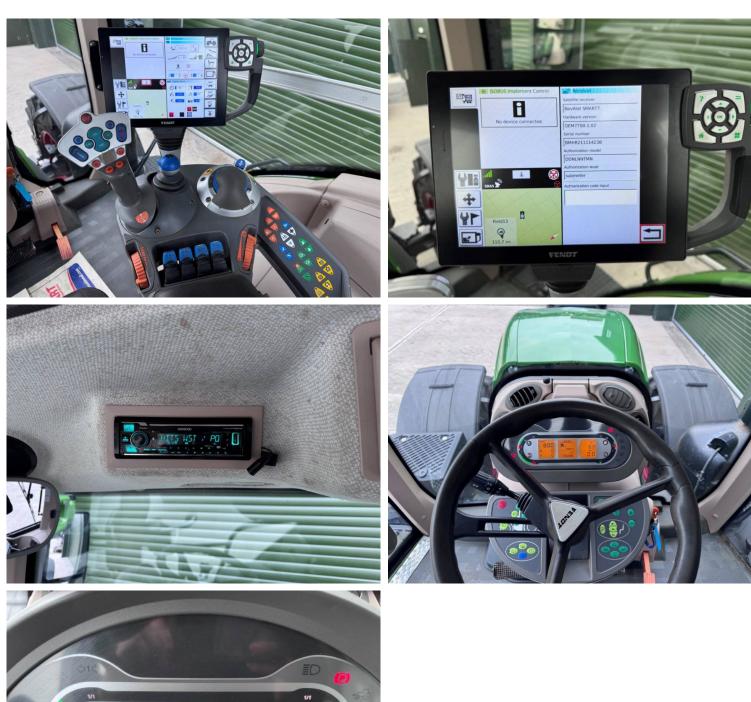

## **Additional Spec:**

- Complete new engine fitted March 2024
- 4 year engine warranty remaining
- Novatel Smart 7 guidance
- Front linkage + PTO
- Front + air cab suspension
- Air brakes
- Power beyond
- Hydraulic rear top link
- 4 rear DUDK spools
- 1 double front spool + free flow return
- LED work lights
- Twin beacons
- Evo seat