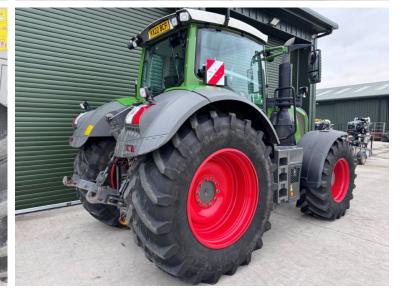

Make / Model: Fendt 828 Profi Plus

**Year:** 2022

Hours: 3009

Colour: Green

Max Speed: 65K

Transmission: Vario

**Tyres:** 710/70x42 600/70x30

**Condition:** Excellent