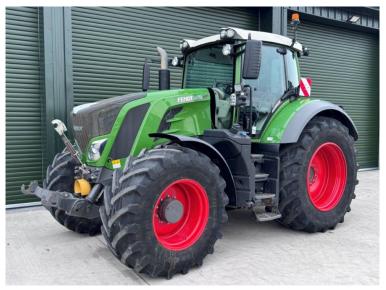

Michael Burdge

Agricultural Machinery Sales

Michael Burdge Limited Pilhay Farm Bristol Road Hewish North Somerset BS24 6SN +44 (0)1934 838385 michael@michaelburdge.com

Make: Fendt

Model: 828 Profi Plus

Price: £135,000 Ref: T5266

Make / Model: Fendt 828 Profi Plus

**Year:** 2022

Hours: 3009

Colour: Green

Max Speed: 65K

Transmission: Vario

**Tyres:** 710/70x42 600/70x30

**Condition:** Excellent

## **Additional Spec:**

- Complete new engine fitted March 2024
- 4 year engine warranty remaining
- Novatel Smart 7 guidance
- Front linkage + PTO
- Front + air cab suspension
- Air brakes
- Power beyond
- Hydraulic rear top link
- 4 rear DUDK spools
- 1 double front spool + free flow return
- LED work lights
- Twin beacons
- Evo seat