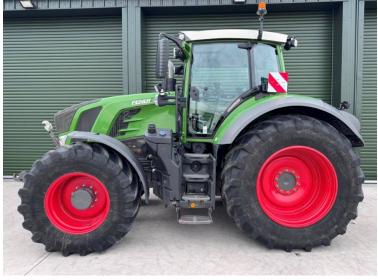

Michael Burdge

Agricultural Machinery Sales

Michael Burdge Limited Pilhay Farm Bristol Road Hewish North Somerset BS24 6SN +44 (0)1934 838385 michael@michaelburdge.com

Make: Fendt

Model: 828 Profi Plus

Price: £135,000 Ref: T5266

Make / Model: Fendt 828 Profi Plus

**Year:** 2022

Hours: 3009

Colour: Green

Max Speed: 65K

Transmission: Vario

**Tyres:** 710/70x42 600/70x30

**Condition:** Excellent

## **Additional Spec:**

- Complete new engine fitted March 2024
- 4 year engine warranty remaining
- Novatel Smart 7 guidance
- Front linkage + PTO
- Front + air cab suspension
- Air brakes
- Power beyond
- Hydraulic rear top link
- 4 rear DUDK spools
- 1 double front spool + free flow return
- LED work lights
- Twin beacons
- Evo seat