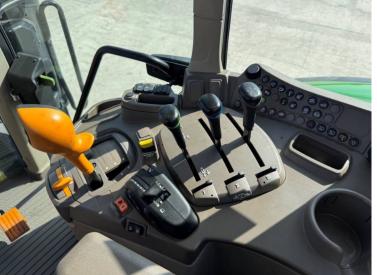

Make / Model: John Deere 6120M

**Year:** 2024

**Hours:** 504

Colour: Green

Max Speed: 40K

Transmission: Auto Quad

**Tyres:** 520/70x38 420/70x28

Condition: As New

## **Additional Spec:**

- TLS & cab suspension
- 3 rear manual spools
- John Deere fully comprehensive warranty until March 2026 / 2,000 hrs

Incorporated in England and Wales Company number: 03184184