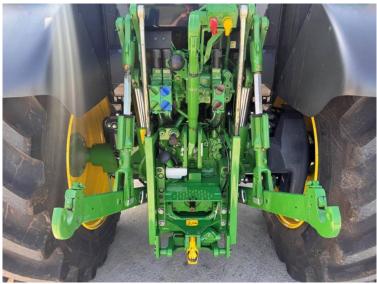

## **Additional Spec:**

- TLS & cab suspension
- 3 rear manual spools
- John Deere fully comprehensive warranty until March 2026 / 2,000 hrs

Incorporated in England and Wales Company number: 03184184