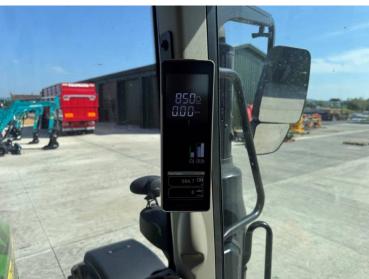

Make / Model: John Deere 6120M

**Year:** 2024

**Hours:** 504

Colour: Green

Max Speed: 40K

Transmission: Auto Quad

**Tyres:** 520/70x38 420/70x28

Condition: As New