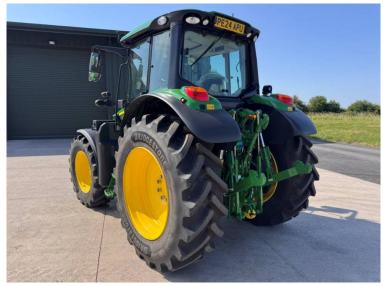

Michael Burdge

Agricultural Machinery Sales

Michael Burdge Limited Pilhay Farm Bristol Road Hewish North Somerset BS24 6SN +44 (0)1934 838385 michael@michaelburdge.com

Make: John Deere Model: 6120M

Price: £65,750 Ref: T5445

Make / Model: John Deere 6120M

**Year:** 2024

**Hours:** 504

Colour: Green

Max Speed: 40K

Transmission: Auto Quad

**Tyres:** 520/70x38 420/70x28

Condition: As New