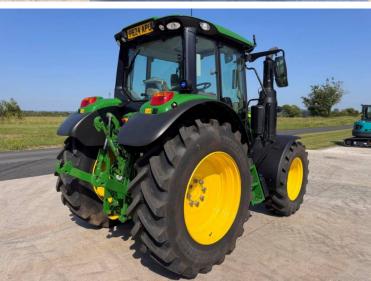

Michael Burdge

Agricultural Machinery Sales

Michael Burdge Limited Pilhay Farm Bristol Road Hewish North Somerset BS24 6SN +44 (0)1934 838385 michael@michaelburdge.com

Make: John Deere Model: 6120M

Price: £65,750 Ref: T5445

Make / Model: John Deere 6120M

**Year:** 2024

**Hours:** 504

Colour: Green

Max Speed: 40K

Transmission: Auto Quad

**Tyres:** 520/70x38 420/70x28

Condition: As New