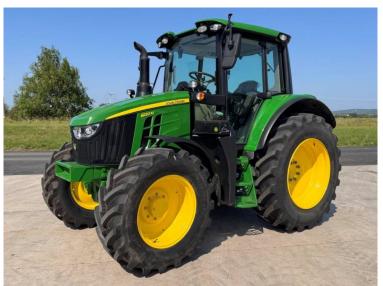

Michael Burdge

Agricultural Machinery Sales

Michael Burdge Limited Pilhay Farm Bristol Road Hewish North Somerset BS24 6SN +44 (0)1934 838385 michael@michaelburdge.com

Make: John Deere Model: 6120M

Price: £65,750 Ref: T5445

Make / Model: John Deere 6120M

**Year:** 2024

**Hours:** 504

Colour: Green

Max Speed: 40K

Transmission: Auto Quad

**Tyres:** 520/70x38 420/70x28

Condition: As New