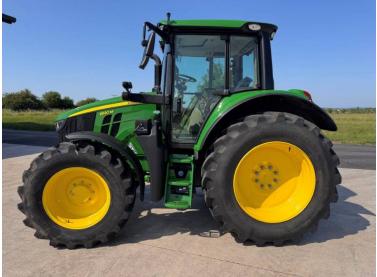

Michael Burdge

Agricultural Machinery Sales

Michael Burdge Limited Pilhay Farm Bristol Road Hewish North Somerset BS24 6SN +44 (0)1934 838385 michael@michaelburdge.com

Make: John Deere Model: 6120M

Price: £65,750 Ref: T5445

Make / Model: John Deere 6120M

**Year:** 2024

**Hours:** 504

Colour: Green

Max Speed: 40K

Transmission: Auto Quad

**Tyres:** 520/70x38 420/70x28

Condition: As New