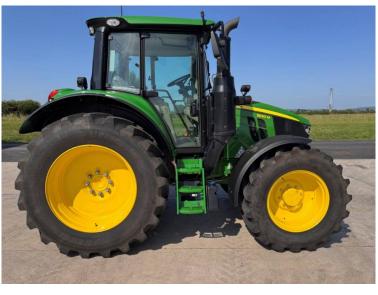

Michael Burdge

Agricultural Machinery Sales

Michael Burdge Limited Pilhay Farm Bristol Road Hewish North Somerset BS24 6SN +44 (0)1934 838385 michael@michaelburdge.com

Make: John Deere Model: 6120M

Price: £65,750 Ref: T5445

Make / Model: John Deere 6120M

**Year:** 2024

**Hours:** 504

Colour: Green

Max Speed: 40K

Transmission: Auto Quad

**Tyres:** 520/70x38 420/70x28

Condition: As New