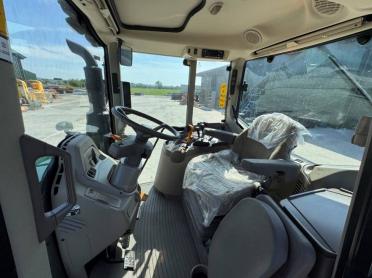

Make / Model: John Deere 6120M

**Year:** 2024

**Hours:** 504

Colour: Green

Max Speed: 40K

Transmission: Auto Quad

**Tyres:** 520/70x38 420/70x28

Condition: As New

## **Additional Spec:**

- TLS & cab suspension
- 3 rear manual spools
- John Deere fully comprehensive warranty until March 2026 / 2,000 hrs

Incorporated in England and Wales Company number: 03184184