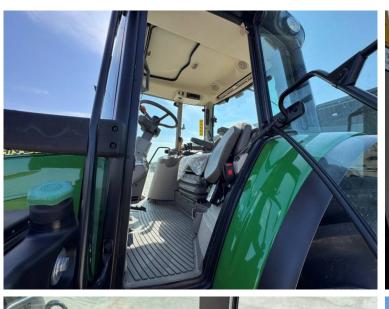

Make / Model: John Deere 6120M

**Year:** 2024

**Hours:** 504

Colour: Green

Max Speed: 40K

Transmission: Auto Quad

**Tyres:** 520/70x38 420/70x28

Condition: As New

## **Additional Spec:**

- TLS & cab suspension
- 3 rear manual spools
- John Deere fully comprehensive warranty until March 2026 / 2,000 hrs

Incorporated in England and Wales Company number: 03184184