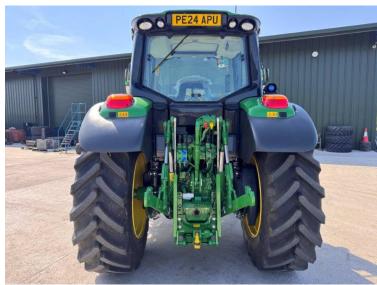

Michael Burdge

Agricultural Machinery Sales

Michael Burdge Limited Pilhay Farm Bristol Road Hewish North Somerset BS24 6SN +44 (0)1934 838385 michael@michaelburdge.com

Make: John Deere Model: 6120M

Price: £65,750 Ref: T5445

Make / Model: John Deere 6120M

**Year:** 2024

**Hours:** 504

Colour: Green

Max Speed: 40K

Transmission: Auto Quad

**Tyres:** 520/70x38 420/70x28

Condition: As New