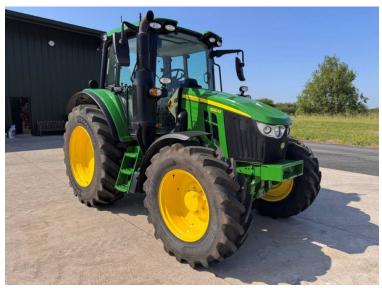

Michael Burdge

Agricultural Machinery Sales

Michael Burdge Limited Pilhay Farm Bristol Road Hewish North Somerset BS24 6SN +44 (0)1934 838385 michael@michaelburdge.com

Make: John Deere Model: 6120M

Price: £65,750 Ref: T5445

Make / Model: John Deere 6120M

**Year:** 2024

**Hours:** 504

Colour: Green

Max Speed: 40K

Transmission: Auto Quad

**Tyres:** 520/70x38 420/70x28

Condition: As New