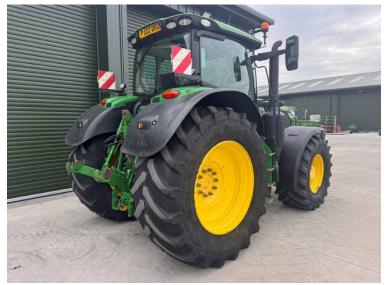

Make / Model: John Deere 6215R

**Year:** 2022

**Hours:** 5995

Colour: Green

Max Speed: 50K

Transmission: Auto Power

**Tyres:** 710/70x42 600/70x28

Condition: Very Good

## **Additional Spec:**

- Autotrac activated
- · Row sense & section control activated
- Front linkage & PTO
- TLS & cab suspension
- Hydraulic rear top link
- Air brakes
- 4 rear electric spools
- 1 double front spool
- Air seat
- Pan roof