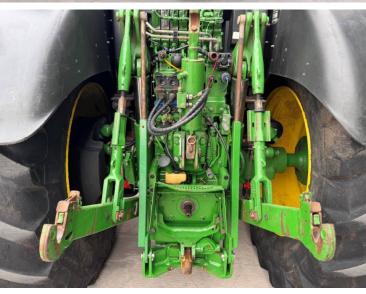

Make / Model: John Deere 6215R

**Year:** 2022

**Hours:** 5995

Colour: Green

Max Speed: 50K

Transmission: Auto Power

**Tyres:** 710/70x42 600/70x28

Condition: Very Good

## **Additional Spec:**

- Autotrac activated
- · Row sense & section control activated
- Front linkage & PTO
- TLS & cab suspension
- Hydraulic rear top link
- Air brakes
- 4 rear electric spools
- 1 double front spool
- Air seat
- Pan roof