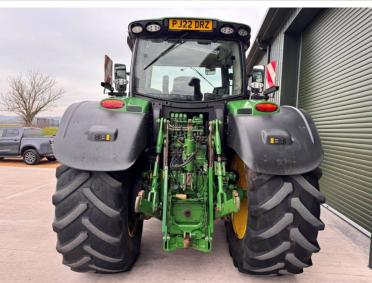

Make / Model: John Deere 6215R

**Year:** 2022

**Hours:** 5995

Colour: Green

Max Speed: 50K

Transmission: Auto Power

**Tyres:** 710/70x42 600/70x28

Condition: Very Good

## **Additional Spec:**

- Autotrac activated
- · Row sense & section control activated
- Front linkage & PTO
- TLS & cab suspension
- Hydraulic rear top link
- Air brakes
- 4 rear electric spools
- 1 double front spool
- Air seat
- Pan roof