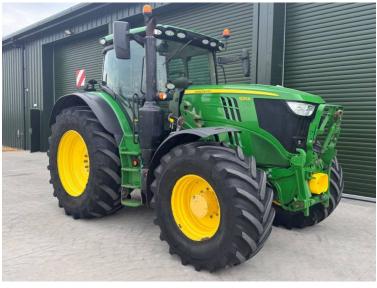

Make / Model: John Deere 6215R

**Year:** 2022

**Hours:** 5995

Colour: Green

Max Speed: 50K

Transmission: Auto Power

**Tyres:** 710/70x42 600/70x28

Condition: Very Good

## **Additional Spec:**

- Autotrac activated
- · Row sense & section control activated
- Front linkage & PTO
- TLS & cab suspension
- Hydraulic rear top link
- Air brakes
- 4 rear electric spools
- 1 double front spool
- Air seat
- Pan roof