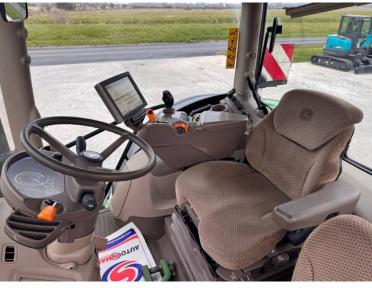

Make / Model: John Deere 6215R

**Year:** 2022

**Hours:** 5995

Colour: Green

Max Speed: 50K

Transmission: Auto Power

**Tyres:** 710/70x42 600/70x28

Condition: Very Good

## **Additional Spec:**

- Autotrac activated
- · Row sense & section control activated
- Front linkage & PTO
- TLS & cab suspension
- Hydraulic rear top link
- Air brakes
- 4 rear electric spools
- 1 double front spool
- Air seat
- Pan roof