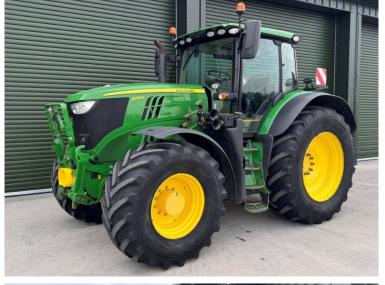

Michael Burdge

Agricultural Machinery Sales

Michael Burdge Limited Pilhay Farm Bristol Road Hewish North Somerset BS24 6SN +44 (0)1934 838385 michael@michaelburdge.com

Make: John Deere Model: 6215R

Price: POA Ref: T5414

Make / Model: John Deere 6215R

**Year:** 2022

**Hours:** 5995

Colour: Green

Max Speed: 50K

Transmission: Auto Power

**Tyres:** 710/70x42 600/70x28

Condition: Very Good

## **Additional Spec:**

- Autotrac activated
- · Row sense & section control activated
- Front linkage & PTO
- TLS & cab suspension
- Hydraulic rear top link
- Air brakes
- 4 rear electric spools
- 1 double front spool
- Air seat
- Pan roof