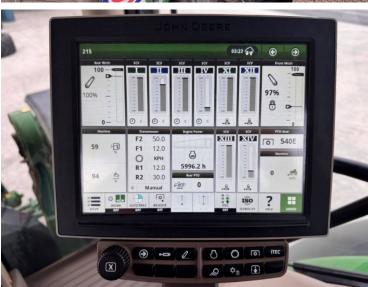

## **Additional Spec:**

- Autotrac activated
- · Row sense & section control activated
- Front linkage & PTO
- TLS & cab suspension
- Hydraulic rear top link
- Air brakes
- 4 rear electric spools
- 1 double front spool
- Air seat
- Pan roof