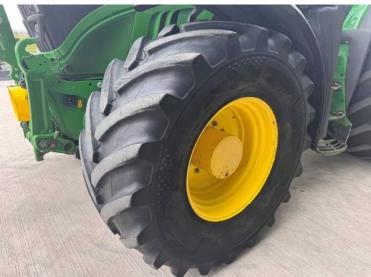

Make / Model: John Deere 6215R

**Year:** 2022

**Hours:** 5995

Colour: Green

Max Speed: 50K

Transmission: Auto Power

**Tyres:** 710/70x42 600/70x28

Condition: Very Good