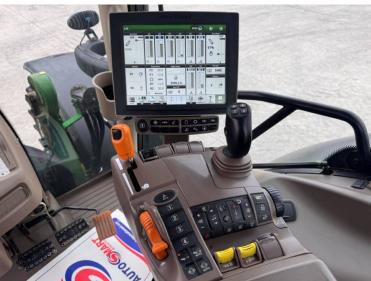

## **Additional Spec:**

- Autotrac activated
- · Row sense & section control activated
- Front linkage & PTO
- TLS & cab suspension
- Hydraulic rear top link
- Air brakes
- 4 rear electric spools
- 1 double front spool
- Air seat
- Pan roof