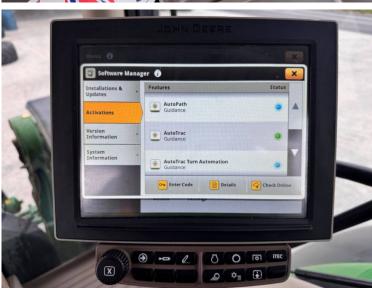

## **Additional Spec:**

- Autotrac activated
- · Row sense & section control activated
- Front linkage & PTO
- TLS & cab suspension
- Hydraulic rear top link
- Air brakes
- 4 rear electric spools
- 1 double front spool
- Air seat
- Pan roof