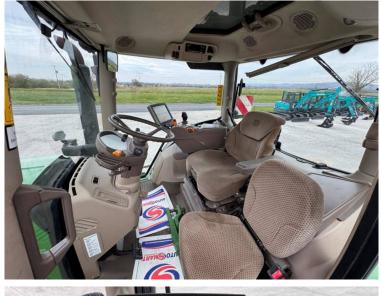

Make / Model: John Deere 6215R

**Year:** 2022

**Hours:** 5995

Colour: Green

Max Speed: 50K

Transmission: Auto Power

**Tyres:** 710/70x42 600/70x28

Condition: Very Good

## **Additional Spec:**

- Autotrac activated
- · Row sense & section control activated
- Front linkage & PTO
- TLS & cab suspension
- Hydraulic rear top link
- Air brakes
- 4 rear electric spools
- 1 double front spool
- Air seat
- Pan roof