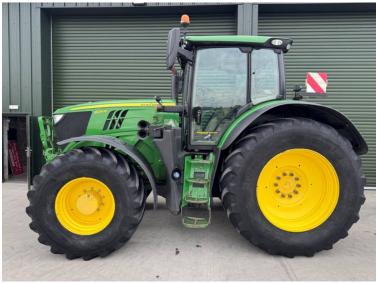

Make / Model: John Deere 6215R

**Year:** 2022

**Hours:** 5995

Colour: Green

Max Speed: 50K

Transmission: Auto Power

**Tyres:** 710/70x42 600/70x28

Condition: Very Good

## **Additional Spec:**

- Autotrac activated
- · Row sense & section control activated
- Front linkage & PTO
- TLS & cab suspension
- Hydraulic rear top link
- Air brakes
- 4 rear electric spools
- 1 double front spool
- Air seat
- Pan roof