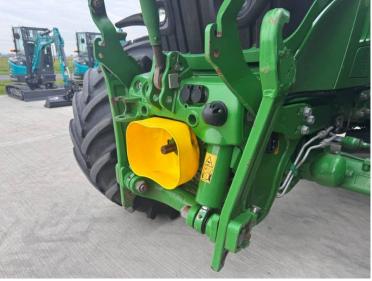

## **Additional Spec:**

- Autotrac activated
- · Row sense & section control activated
- Front linkage & PTO
- TLS & cab suspension
- Hydraulic rear top link
- Air brakes
- 4 rear electric spools
- 1 double front spool
- Air seat
- Pan roof