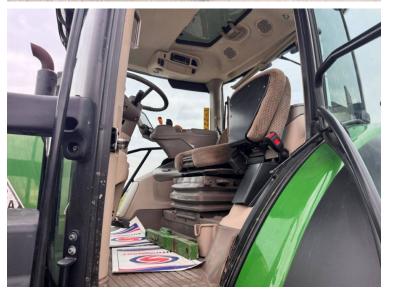

## **Additional Spec:**

- Autotrac activated
- · Row sense & section control activated
- Front linkage & PTO
- TLS & cab suspension
- Hydraulic rear top link
- Air brakes
- 4 rear electric spools
- 1 double front spool
- Air seat
- Pan roof