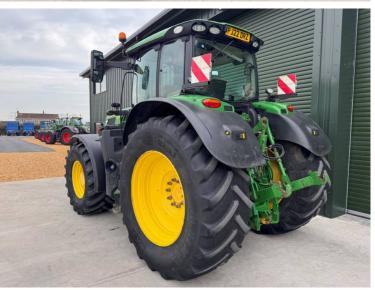

Make / Model: John Deere 6215R

**Year:** 2022

**Hours:** 5995

Colour: Green

Max Speed: 50K

Transmission: Auto Power

**Tyres:** 710/70x42 600/70x28

Condition: Very Good

## **Additional Spec:**

- Autotrac activated
- · Row sense & section control activated
- Front linkage & PTO
- TLS & cab suspension
- Hydraulic rear top link
- Air brakes
- 4 rear electric spools
- 1 double front spool
- Air seat
- Pan roof