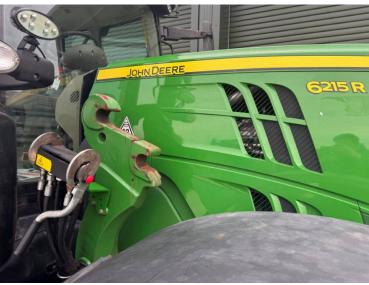

Michael Burdge

Agricultural Machinery Sales

Michael Burdge Limited Pilhay Farm Bristol Road Hewish North Somerset BS24 6SN +44 (0)1934 838385 michael@michaelburdge.com

Make: John Deere Model: 6215R

Price: POA Ref: T5414

Make / Model: John Deere 6215R

**Year:** 2022

**Hours:** 5995

Colour: Green

Max Speed: 50K

Transmission: Auto Power

**Tyres:** 710/70x42 600/70x28

Condition: Very Good