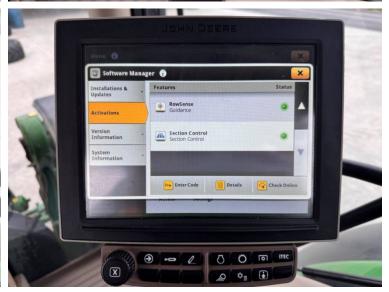

## **Additional Spec:**

- Autotrac activated
- · Row sense & section control activated
- Front linkage & PTO
- TLS & cab suspension
- Hydraulic rear top link
- Air brakes
- 4 rear electric spools
- 1 double front spool
- Air seat
- Pan roof