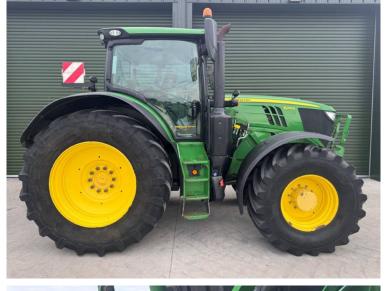

Make / Model: John Deere 6215R

**Year:** 2022

**Hours:** 5995

Colour: Green

Max Speed: 50K

Transmission: Auto Power

**Tyres:** 710/70x42 600/70x28

Condition: Very Good

## **Additional Spec:**

- Autotrac activated
- · Row sense & section control activated
- Front linkage & PTO
- TLS & cab suspension
- Hydraulic rear top link
- Air brakes
- 4 rear electric spools
- 1 double front spool
- Air seat
- Pan roof