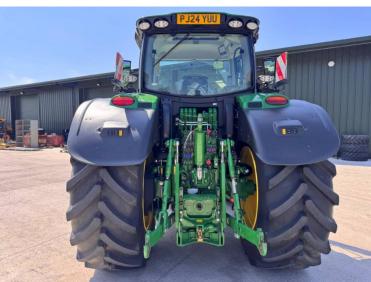

Michael Burdge

Agricultural Machinery Sales

Michael Burdge Limited Pilhay Farm Bristol Road Hewish North Somerset BS24 6SN +44 (0)1934 838385 michael@michaelburdge.com

Make: John Deere

Model: 6R 215 Command Pro

Price: £145,000 Ref: T5441

Make / Model: John Deere 6R 215 Command Pro

Year: 2024

**Hours: 1546** 

Colour: Green

Max Speed: 50K

Transmission: Auto Power

**Tyres:** 710/70x42 600/70x28

**Condition:** Excellent

## **Additional Spec:**

- John Deere G5 technology
- Autotrac activated
- Row sense & section control activated
- Front linkage & PTO
- TLS & cab suspension
- Hydraulic rear top link
- 155L/min hydraulic pump
- Air brakes
- Power beyond
- 5 rear spools
- 1 double front spool
- Joystick
- Air seat
- Pan roof
- Cooling compartment
- John Deere fully comprehensive warranty until May 2026 / 2,000 hours