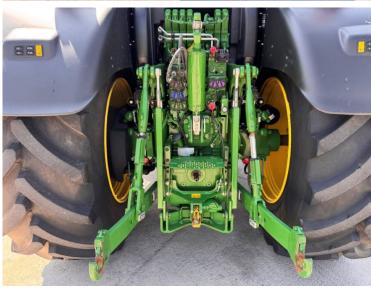

## **Additional Spec:**

- John Deere G5 technology
- Autotrac activated
- Row sense & section control activated
- Front linkage & PTO
- TLS & cab suspension
- Hydraulic rear top link
- 155L/min hydraulic pump
- Air brakes
- Power beyond
- 5 rear spools
- 1 double front spool
- Joystick
- Air seat
- Pan roof
- Cooling compartment
- John Deere fully comprehensive warranty until May 2026 / 2,000 hours