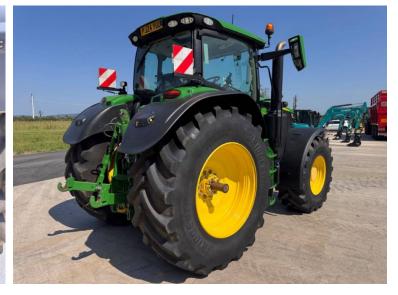

Price: £145,000 Ref: T5441

Make / Model: John Deere 6R 215 Command Pro

Year: 2024

**Hours: 1546** 

Colour: Green

Max Speed: 50K

Transmission: Auto Power

**Tyres:** 710/70x42 600/70x28

**Condition:** Excellent