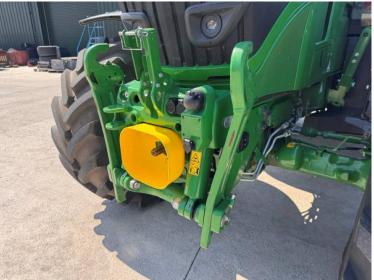

## **Additional Spec:**

- John Deere G5 technology
- Autotrac activated
- Row sense & section control activated
- Front linkage & PTO
- TLS & cab suspension
- Hydraulic rear top link
- 155L/min hydraulic pump
- Air brakes
- Power beyond
- 5 rear spools
- 1 double front spool
- Joystick
- Air seat
- Pan roof
- Cooling compartment
- John Deere fully comprehensive warranty until May 2026 / 2,000 hours