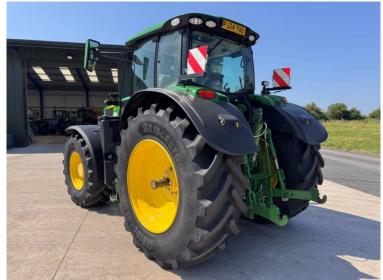

Michael Burdge

Agricultural Machinery Sales

Michael Burdge Limited Pilhay Farm Bristol Road Hewish North Somerset BS24 6SN +44 (0)1934 838385 michael@michaelburdge.com

Make: John Deere

Model: 6R 215 Command Pro

Price: £145,000 Ref: T5441

Make / Model: John Deere 6R 215 Command Pro

Year: 2024

**Hours: 1546** 

Colour: Green

Max Speed: 50K

Transmission: Auto Power

**Tyres:** 710/70x42 600/70x28

**Condition:** Excellent

## **Additional Spec:**

- John Deere G5 technology
- Autotrac activated
- Row sense & section control activated
- Front linkage & PTO
- TLS & cab suspension
- Hydraulic rear top link
- 155L/min hydraulic pump
- Air brakes
- Power beyond
- 5 rear spools
- 1 double front spool
- Joystick
- Air seat
- Pan roof
- Cooling compartment
- John Deere fully comprehensive warranty until May 2026 / 2,000 hours