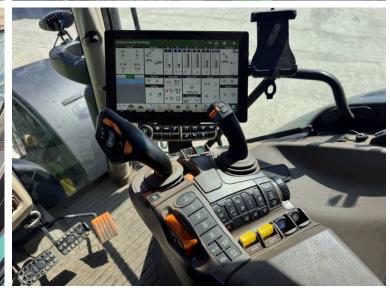

## **Additional Spec:**

- John Deere G5 technology
- Autotrac activated
- Row sense & section control activated
- Front linkage & PTO
- TLS & cab suspension
- Hydraulic rear top link
- 155L/min hydraulic pump
- Air brakes
- Power beyond
- 5 rear spools
- 1 double front spool
- Joystick
- Air seat
- Pan roof
- Cooling compartment
- John Deere fully comprehensive warranty until May 2026 / 2,000 hours