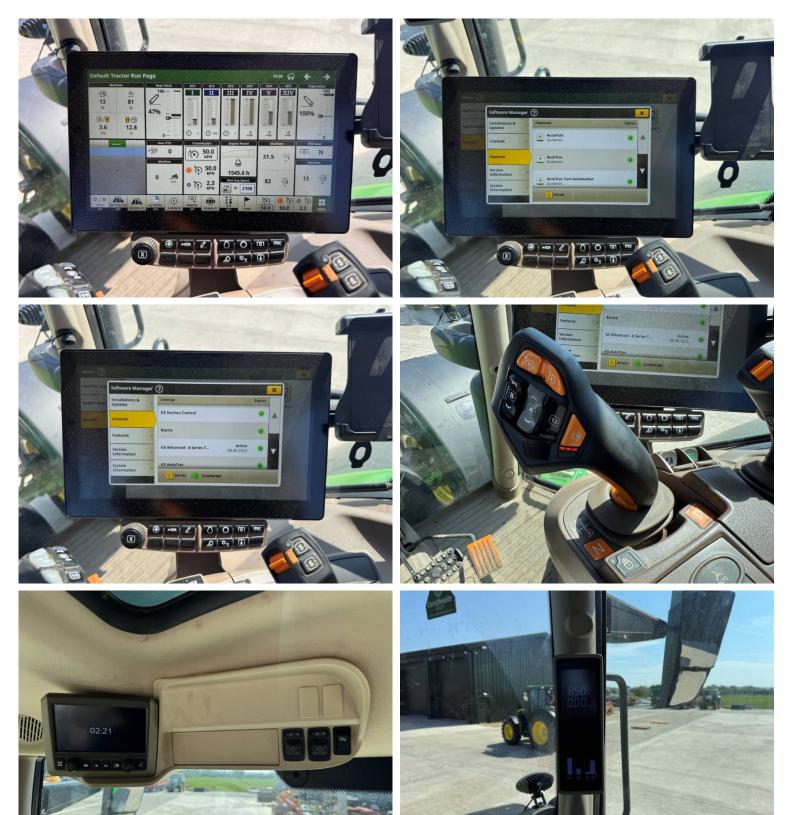

## **Additional Spec:**

- John Deere G5 technology
- Autotrac activated
- Row sense & section control activated
- Front linkage & PTO
- TLS & cab suspension
- Hydraulic rear top link
- 155L/min hydraulic pump
- Air brakes
- Power beyond
- 5 rear spools
- 1 double front spool
- Joystick
- Air seat
- Pan roof
- Cooling compartment
- John Deere fully comprehensive warranty until May 2026 / 2,000 hours