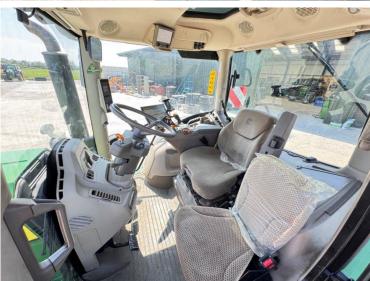

## **Additional Spec:**

- John Deere G5 technology
- Autotrac activated
- Row sense & section control activated
- Front linkage & PTO
- TLS & cab suspension
- Hydraulic rear top link
- 155L/min hydraulic pump
- Air brakes
- Power beyond
- 5 rear spools
- 1 double front spool
- Joystick
- Air seat
- Pan roof
- Cooling compartment
- John Deere fully comprehensive warranty until May 2026 / 2,000 hours