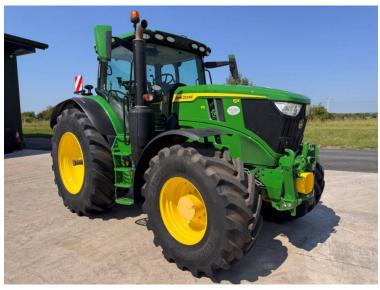

Price: £145,000 Ref: T5441

Make / Model: John Deere 6R 215 Command Pro

Year: 2024

**Hours: 1546** 

Colour: Green

Max Speed: 50K

Transmission: Auto Power

**Tyres:** 710/70x42 600/70x28

**Condition:** Excellent