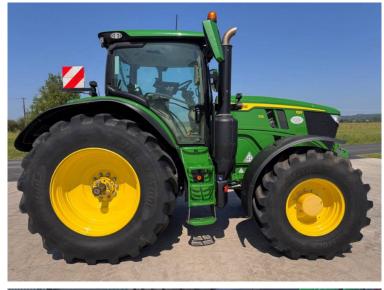

Price: £145,000 Ref: T5441

Make / Model: John Deere 6R 215 Command Pro

Year: 2024

**Hours: 1546** 

Colour: Green

Max Speed: 50K

Transmission: Auto Power

**Tyres:** 710/70x42 600/70x28

**Condition:** Excellent