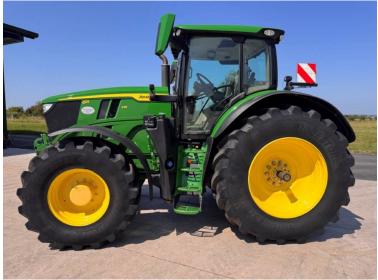

Michael Burdge

Agricultural Machinery Sales

Michael Burdge Limited Pilhay Farm Bristol Road Hewish North Somerset BS24 6SN +44 (0)1934 838385 michael@michaelburdge.com

Make: John Deere

Model: 6R 215 Command Pro

Price: £145,000 Ref: T5441

Make / Model: John Deere 6R 215 Command Pro

Year: 2024

**Hours: 1546** 

Colour: Green

Max Speed: 50K

Transmission: Auto Power

**Tyres:** 710/70x42 600/70x28

**Condition:** Excellent

## **Additional Spec:**

- John Deere G5 technology
- Autotrac activated
- Row sense & section control activated
- Front linkage & PTO
- TLS & cab suspension
- Hydraulic rear top link
- 155L/min hydraulic pump
- Air brakes
- Power beyond
- 5 rear spools
- 1 double front spool
- Joystick
- Air seat
- Pan roof
- Cooling compartment
- John Deere fully comprehensive warranty until May 2026 / 2,000 hours