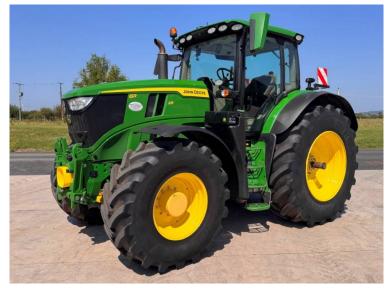

Michael Burdge

Agricultural Machinery Sales

Michael Burdge Limited Pilhay Farm Bristol Road Hewish North Somerset BS24 6SN +44 (0)1934 838385 michael@michaelburdge.com

Make: John Deere

Model: 6R 215 Command Pro

Price: £145,000 Ref: T5441

Make / Model: John Deere 6R 215 Command Pro

Year: 2024

**Hours: 1546** 

Colour: Green

Max Speed: 50K

Transmission: Auto Power

**Tyres:** 710/70x42 600/70x28

**Condition:** Excellent

## **Additional Spec:**

- John Deere G5 technology
- Autotrac activated
- Row sense & section control activated
- Front linkage & PTO
- TLS & cab suspension
- Hydraulic rear top link
- 155L/min hydraulic pump
- Air brakes
- Power beyond
- 5 rear spools
- 1 double front spool
- Joystick
- Air seat
- Pan roof
- Cooling compartment
- John Deere fully comprehensive warranty until May 2026 / 2,000 hours