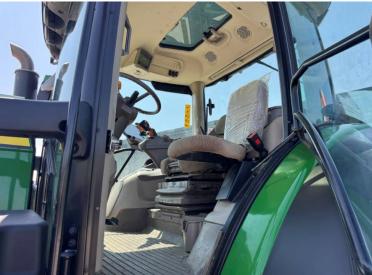

## **Additional Spec:**

- John Deere G5 technology
- Autotrac activated
- Row sense & section control activated
- Front linkage & PTO
- TLS & cab suspension
- Hydraulic rear top link
- 155L/min hydraulic pump
- Air brakes
- Power beyond
- 5 rear spools
- 1 double front spool
- Joystick
- Air seat
- Pan roof
- Cooling compartment
- John Deere fully comprehensive warranty until May 2026 / 2,000 hours