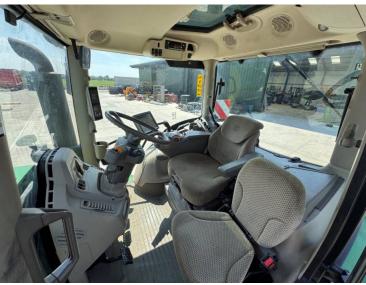

## **Additional Spec:**

- Autotrac activated
- · Row sense & section control activated
- Front linkage & PTO
- TLS & cab suspension
- Hydraulic rear top link
- Air brakes
- Power beyond
- 4 rear spools
- 1 double front spool
- Joystick
- Air seat
- Pan roof