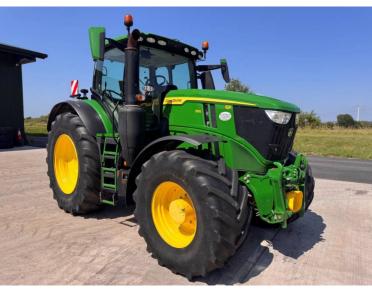

Michael Burdge

Agricultural Machinery Sales

Michael Burdge Limited Pilhay Farm Bristol Road Hewish North Somerset BS24 6SN +44 (0)1934 838385 michael@michaelburdge.com

Make: John Deere

Model: 6R250 Auto Power

Price: £115,500 Ref: T5440

Make / Model: John Deere 6R250 Auto Power

**Year:** 2023

Hours: 3992

Colour: Green

Max Speed: 50K

Transmission: Auto Power

**Tyres:** 710/70x42 600/70x28

Condition: Very Good