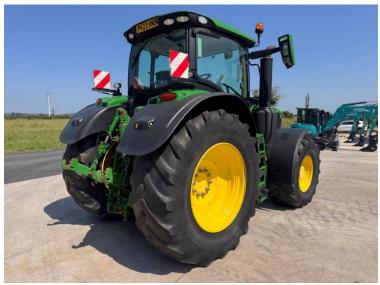

Michael Burdge

Agricultural Machinery Sales

Michael Burdge Limited Pilhay Farm Bristol Road Hewish North Somerset BS24 6SN +44 (0)1934 838385 michael@michaelburdge.com

Make: John Deere

Model: 6R250 Auto Power

Price: £115,500 Ref: T5440

Make / Model: John Deere 6R250 Auto Power

**Year:** 2023

Hours: 3992

Colour: Green

Max Speed: 50K

Transmission: Auto Power

**Tyres:** 710/70x42 600/70x28

Condition: Very Good