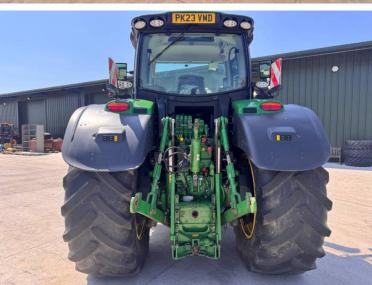

Michael Burdge

Agricultural Machinery Sales

Michael Burdge Limited Pilhay Farm Bristol Road Hewish North Somerset BS24 6SN +44 (0)1934 838385 michael@michaelburdge.com

Make: John Deere

Model: 6R250 Auto Power

Price: £115,500 Ref: T5440

Make / Model: John Deere 6R250 Auto Power

**Year:** 2023

Hours: 3992

Colour: Green

Max Speed: 50K

Transmission: Auto Power

**Tyres:** 710/70x42 600/70x28

Condition: Very Good

## **Additional Spec:**

- Autotrac activated
- · Row sense & section control activated
- Front linkage & PTO
- TLS & cab suspension
- Hydraulic rear top link
- Air brakes
- Power beyond
- 4 rear spools
- 1 double front spool
- Joystick
- Air seat
- Pan roof