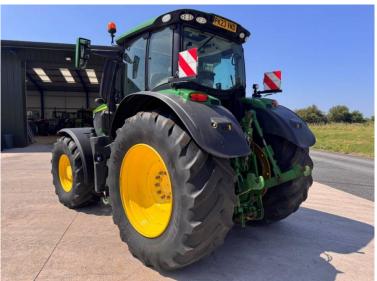

Michael Burdge

Agricultural Machinery Sales

Michael Burdge Limited Pilhay Farm Bristol Road Hewish North Somerset BS24 6SN +44 (0)1934 838385 michael@michaelburdge.com

Make: John Deere

Model: 6R250 Auto Power

Price: £115,500 Ref: T5440

Make / Model: John Deere 6R250 Auto Power

**Year:** 2023

Hours: 3992

Colour: Green

Max Speed: 50K

Transmission: Auto Power

**Tyres:** 710/70x42 600/70x28

Condition: Very Good

## **Additional Spec:**

- Autotrac activated
- · Row sense & section control activated
- Front linkage & PTO
- TLS & cab suspension
- Hydraulic rear top link
- Air brakes
- Power beyond
- 4 rear spools
- 1 double front spool
- Joystick
- Air seat
- Pan roof