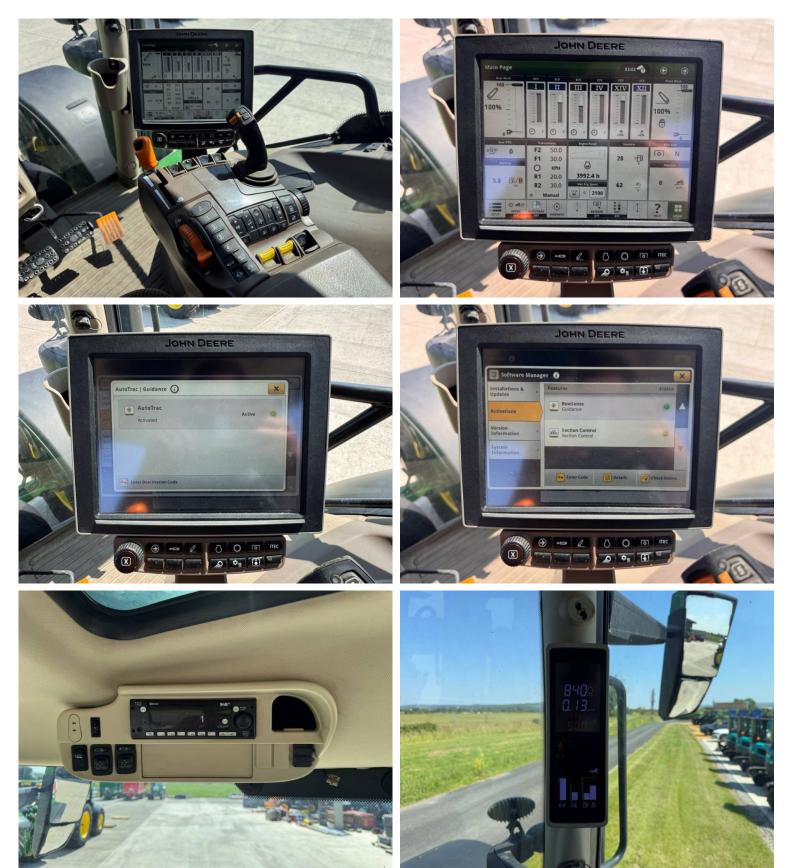

Price: £115,500 Ref: T5440

Make / Model: John Deere 6R250 Auto Power

**Year:** 2023

Hours: 3992

Colour: Green

Max Speed: 50K

Transmission: Auto Power

**Tyres:** 710/70x42 600/70x28

## **Additional Spec:**

- Autotrac activated
- · Row sense & section control activated
- Front linkage & PTO
- TLS & cab suspension
- Hydraulic rear top link
- Air brakes
- Power beyond
- 4 rear spools
- 1 double front spool
- Joystick
- Air seat
- Pan roof