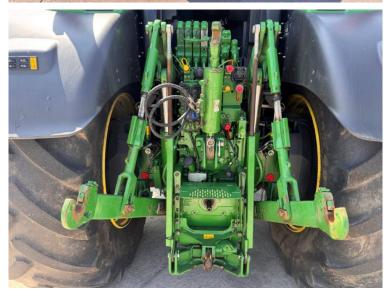

## **Additional Spec:**

- Autotrac activated
- · Row sense & section control activated
- Front linkage & PTO
- TLS & cab suspension
- Hydraulic rear top link
- Air brakes
- Power beyond
- 4 rear spools
- 1 double front spool
- Joystick
- Air seat
- Pan roof