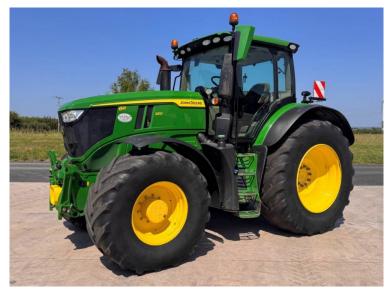

Michael Burdge

Agricultural Machinery Sales

Michael Burdge Limited Pilhay Farm Bristol Road Hewish North Somerset BS24 6SN +44 (0)1934 838385 michael@michaelburdge.com

Make: John Deere

Model: 6R250 Auto Power

Price: £115,500 Ref: T5440

Make / Model: John Deere 6R250 Auto Power

**Year:** 2023

Hours: 3992

Colour: Green

Max Speed: 50K

Transmission: Auto Power

**Tyres:** 710/70x42 600/70x28

Condition: Very Good

## **Additional Spec:**

- Autotrac activated
- · Row sense & section control activated
- Front linkage & PTO
- TLS & cab suspension
- Hydraulic rear top link
- Air brakes
- Power beyond
- 4 rear spools
- 1 double front spool
- Joystick
- Air seat
- Pan roof