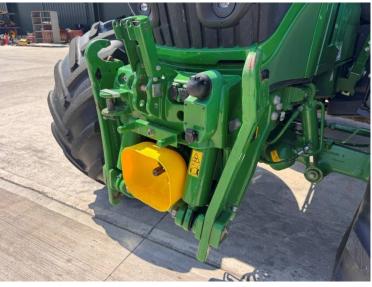

## **Additional Spec:**

- Autotrac activated
- · Row sense & section control activated
- Front linkage & PTO
- TLS & cab suspension
- Hydraulic rear top link
- Air brakes
- Power beyond
- 4 rear spools
- 1 double front spool
- Joystick
- Air seat
- Pan roof