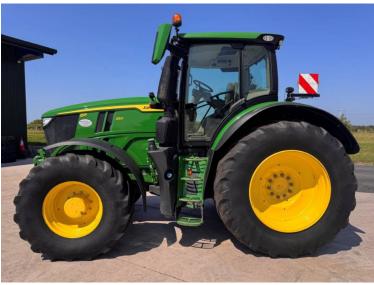

Michael Burdge

Agricultural Machinery Sales

Michael Burdge Limited Pilhay Farm Bristol Road Hewish North Somerset BS24 6SN +44 (0)1934 838385 michael@michaelburdge.com

Make: John Deere

Model: 6R250 Auto Power

Price: £115,500 Ref: T5440

Make / Model: John Deere 6R250 Auto Power

**Year:** 2023

Hours: 3992

Colour: Green

Max Speed: 50K

Transmission: Auto Power

**Tyres:** 710/70x42 600/70x28

Condition: Very Good

## **Additional Spec:**

- Autotrac activated
- · Row sense & section control activated
- Front linkage & PTO
- TLS & cab suspension
- Hydraulic rear top link
- Air brakes
- Power beyond
- 4 rear spools
- 1 double front spool
- Joystick
- Air seat
- Pan roof