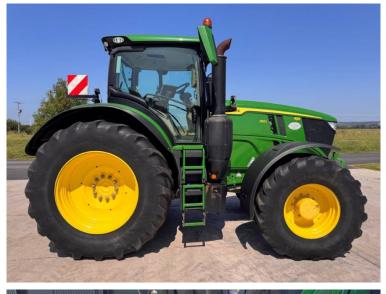

Michael Burdge

Agricultural Machinery Sales

Michael Burdge Limited Pilhay Farm Bristol Road Hewish North Somerset BS24 6SN +44 (0)1934 838385 michael@michaelburdge.com

Make: John Deere

Model: 6R250 Auto Power

Price: £115,500 Ref: T5440

Make / Model: John Deere 6R250 Auto Power

**Year:** 2023

Hours: 3992

Colour: Green

Max Speed: 50K

Transmission: Auto Power

**Tyres:** 710/70x42 600/70x28

Condition: Very Good