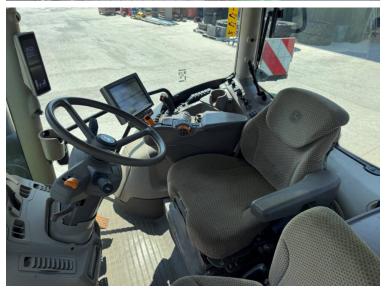

## **Additional Spec:**

- Autotrac activated
- · Row sense & section control activated
- Front linkage & PTO
- TLS & cab suspension
- Hydraulic rear top link
- Air brakes
- Power beyond
- 4 rear spools
- 1 double front spool
- Joystick
- Air seat
- Pan roof